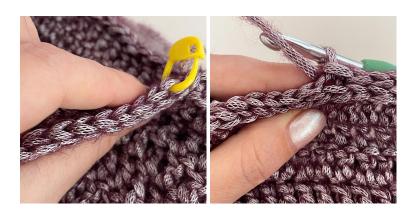

#### **BODY**

OBS: On all rows the first Ch 3 counts as the first dc Fold the cardigan as you can see on the photo below.

NOTE: In the next row, work puff stitches through the two marked ch-2 spaces (through the front and the back raglan lines).