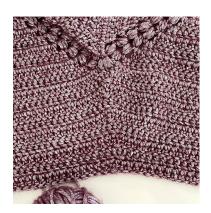

#### **BODY**

OBS: On all rows the first Ch 3 counts as the first dc Fold the cardigan as you can see on the photo below.

NOTE: In the next row, work puff stitches through the two marked ch-2 spaces (through the front and the back raglan lines).