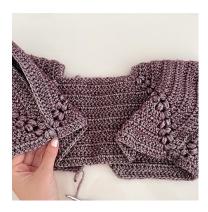

#### **BODY**

OBS: On all rows the first Ch 3 counts as the first dc Fold the cardigan as you can see on the photo below.

NOTE: In the next row, work puff stitches through the two marked ch-2 spaces (through the front and the back raglan lines).