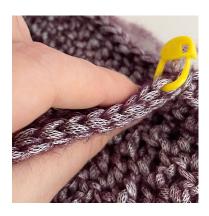

#### Cuffs

Round 1: Ch 1, sl st in each dc around, join with sl st to the first ch 1.

Rounds 2-5: Ch 1, sl st through the two back loops (marked yellow) to the end of the round, join with sl st to the first ch 1.

Rounds 2-5: Ch 1, sl st through the two back loops (marked yellow) to the end of the round, join with sl st to the first ch 1.

**Enjoy!** Jane Green

**Beautiful Crochet Stuff**