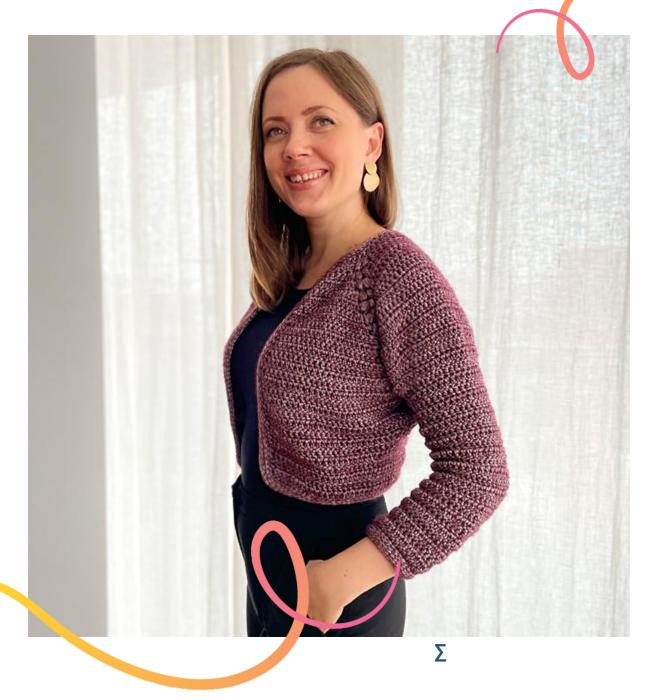

# **Pearly Elegance**

Cardigan

Design: Jane Green - Beautiful Crochet Stuff | Hobbii Design

#### PATTERN INFORMATION

This exquisite crocheted cardigan pattern is crafted using the raglan technique. This approach seamlessly combines the creation of the sleeves and the body of the cardigan simultaneously.

The pattern is designed with both beginners and experienced crocheters in mind. For those who appreciate visual aids, the pattern includes a photo guide to help you master the raglan technique and achieve the best possible result.