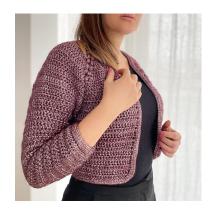

# **Pearly Elegance**

Cardigan

Design: Jane Green - Beautiful Crochet Stuff | Hobbii Design

#### PATTERN INFORMATION

This exquisite crocheted cardigan pattern is crafted using the raglan technique. This approach seamlessly combines the creation of the sleeves and the body of the cardigan simultaneously.

The pattern is designed with both beginners and experienced crocheters in mind. For those who appreciate visual aids, the pattern includes a photo guide to help you master the raglan technique and achieve the best possible result.