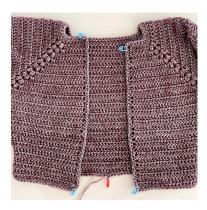

#### **BORDER**

Round 1 (right side): Connect the yarn to any dc of the bottom part (marked red), ch 1, make a round of sc around but work 3 sc in each corner of the cardi (marked blue), join with sl st to the first sc.