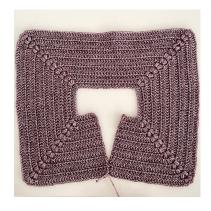

#### **BODY**

OBS: On all rows the first Ch 3 counts as the first dc Fold the cardigan as you can see on the photo below.

NOTE: In the next row, work puff stitches through the two marked ch-2 spaces (through the front and the back raglan lines).