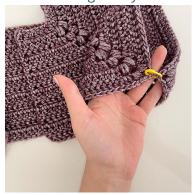

#### **BODY**

OBS: On all rows the first Ch 3 counts as the first dc Fold the cardigan as you can see on the photo below.

NOTE: In the next row, work puff stitches through the two marked ch-2 spaces (through the front and the back raglan lines).

Row 1: Ch 3, turn, dc in each dc to the ch-1 space, 2 dc in next ch-1 space, ch 1, puff st through two ch-2 spaces (through the front and the back raglan lines), ch 2, puff st through the same two ch-2 spaces, ch 1, 2 dc in next ch-1 space, dc in each dc across the back part to the next ch-1 space, 2 dc in next ch-1 space, ch 1, puff st through two ch-2 spaces (through the front and the back raglan lines), ch 2, puff st through the same two ch-2 spaces, ch 1, 2 dc in next ch-1 space, dc in each dc to the end of the row.