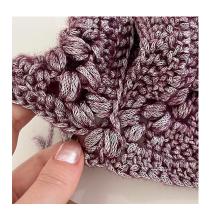

Row 1: Ch 3, turn, dc in each dc to the ch-1 space, 2 dc in next ch-1 space, ch 1, puff st through two ch-2 spaces (through the front and the back raglan lines), ch 2, puff st through the same two ch-2 spaces, ch 1, 2 dc in next ch-1 space, dc in each dc across the back part to the next ch-1 space, 2 dc in next ch-1 space, ch 1, puff st through two ch-2 spaces (through the front and the back raglan lines), ch 2, puff st through the same two ch-2 spaces, ch 1, 2 dc in next ch-1 space, dc in each dc to the end of the row.