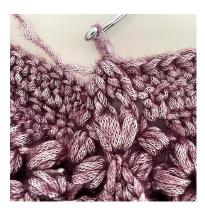

#### **RAGLAN**

OBS: On all rows the first Ch 3 counts as the first dc

Row 1: Foundation dc row - 60 dc

Row 2: Ch 3, turn, dc in next 6 dc, ch 1, puff st in next dc, ch 2, puff st in the same dc, ch 1, dc in next 11 dc, ch 1, puff st in next dc, ch 2, puff st in the same dc, ch 1, dc in next 20 dc, ch 1, puff st in next dc, ch 2, puff st in the same dc, ch 1, dc in next 11 dc, ch 1, puff st in next dc, ch 2, puff st in the same dc, ch 1, dc in the last 7 dc.

#### **BODY**

OBS: On all rows the first Ch 3 counts as the first dc Fold the cardigan as you can see on the photo below.

NOTE: In the next row, work puff stitches through the two marked ch-2 spaces (through the front and the back raglan lines).