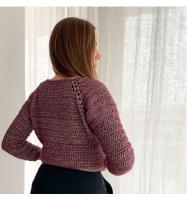

# **Pearly Elegance**

Cardigan

Design: Jane Green - Beautiful Crochet Stuff | Hobbii Design

#### PATTERN INFORMATION

This exquisite crocheted cardigan pattern is crafted using the raglan technique. This approach seamlessly combines the creation of the sleeves and the body of the cardigan simultaneously.

The pattern is designed with both beginners and experienced crocheters in mind. For those who appreciate visual aids, the pattern includes a photo guide to help you master the raglan technique and achieve the best possible result.