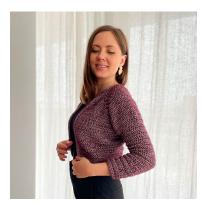

# **Pearly Elegance**

Cardigan

Design: Jane Green - Beautiful Crochet Stuff | Hobbii Design

#### PATTERN INFORMATION

This exquisite crocheted cardigan pattern is crafted using the raglan technique. This approach seamlessly combines the creation of the sleeves and the body of the cardigan simultaneously.

The pattern is designed with both beginners and experienced crocheters in mind. For those who appreciate visual aids, the pattern includes a photo guide to help you master the raglan technique and achieve the best possible result.