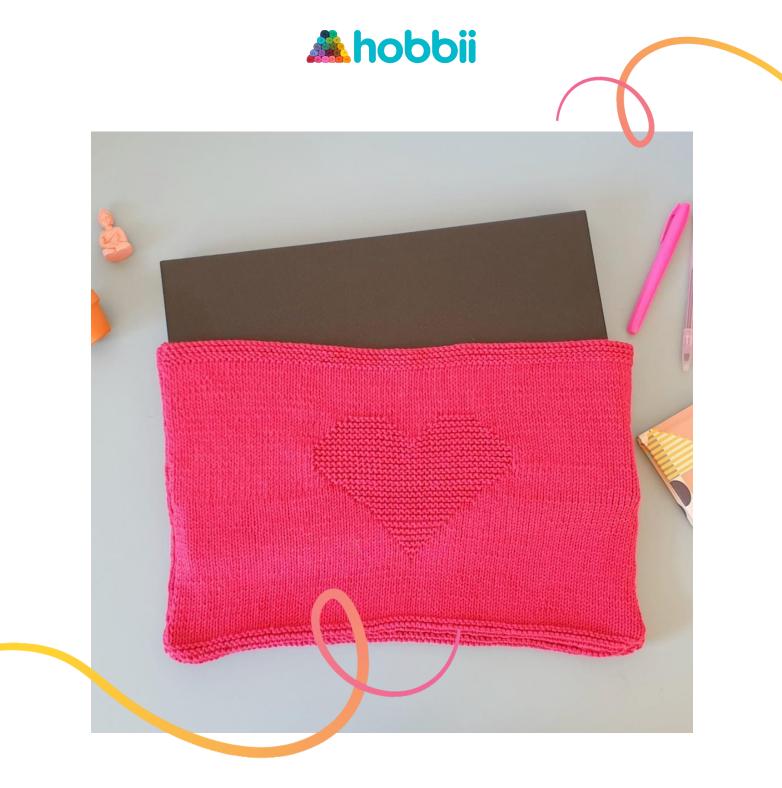

## **PATTERN INFORMATION**

Cute laptop sleeve knitted in stockinette and garter stitch to create a structured heart. The sleeve is made of two separate parts sewn together. The size can easily be adjusted. Beginner-friendly pattern.

#### **INFO AND TIPS**

The sleeve is made of two parts sewn together at the end.

There is one size given in the description, but you can easily adjust it to another size, just de- or increase the number of stitches according to the gauge. The number of stitches must be odd.

#### FRONT

CO 89 sts. Work 8 rows in garter stitch. Then, 14 rows in stockinette stitch. In the 15<sup>th</sup> row start work the heart motif in garter stitch as follows: Work 44 sts in stockinette stitch, then 1 st in garter stitch and 44 sts in stockinette stitch. Continue working the heart according to the chart.

When the heart motif is done, work 15 rows in stockinette stitch and then 8 rows in garter stitch. Fasten off.