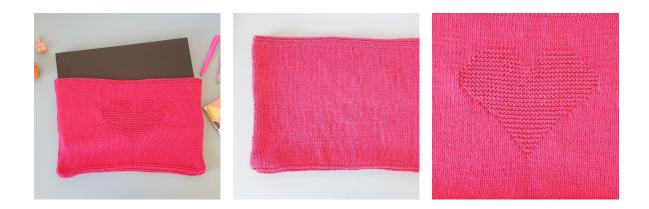

## **PATTERN INFORMATION**

Cute laptop sleeve knitted in stockinette and garter stitch to create a structured heart. The sleeve is made of two separate parts sewn together. The size can easily be adjusted. Beginner-friendly pattern.

#### FRONT

CO 89 sts. Work 8 rows in garter stitch. Then, 14 rows in stockinette stitch. In the 15<sup>th</sup> row start work the heart motif in garter stitch as follows: Work 44 sts in stockinette stitch, then 1 st in garter stitch and 44 sts in stockinette stitch. Continue working the heart according to the chart.

When the heart motif is done, work 15 rows in stockinette stitch and then 8 rows in garter stitch. Fasten off.

#### BACK

Work like the front but without the heart motif.