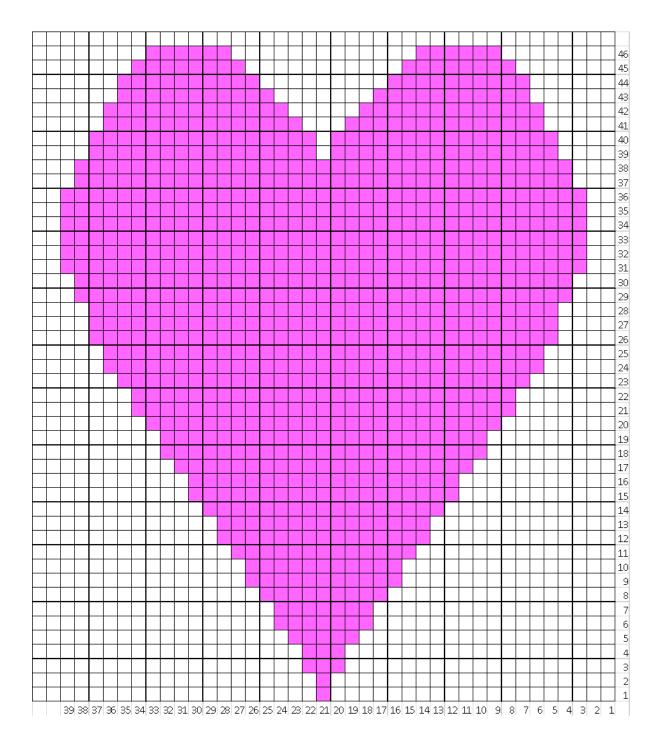

#### FRONT

CO 89 sts. Work 8 rows in garter stitch. Then, 14 rows in stockinette stitch. In the 15<sup>th</sup> row start work the heart motif in garter stitch as follows: Work 44 sts in stockinette stitch, then 1 st in garter stitch and 44 sts in stockinette stitch. Continue working the heart according to the chart.

#### CHART