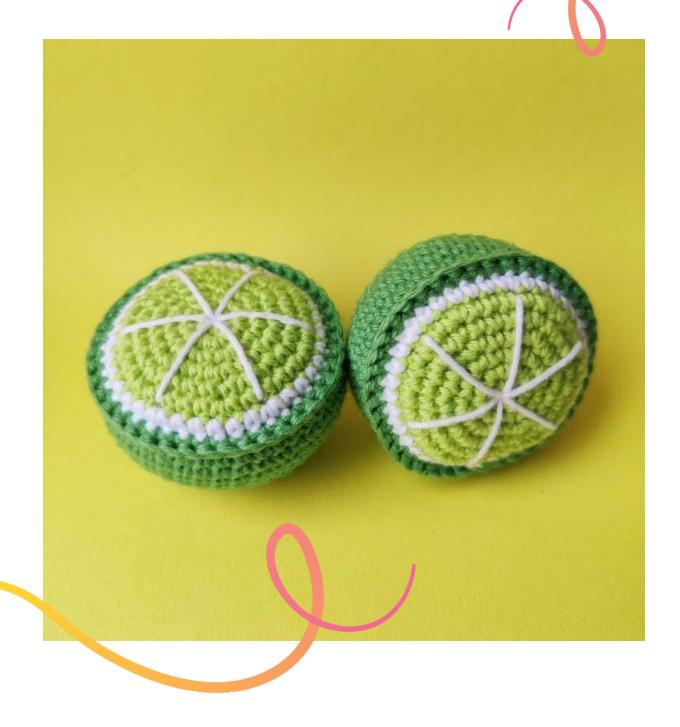

#### PATTERN INFORMATION

The lime is perfect for playing and cooking.

#### INSIDE

(Begin with lime)

Rnd 1: Begin with 6 sc in a mr [6]

**Rnd 2:** inc in all 6 sts [12]

**Rnd 3:** (1 sc, inc) 6 times [18]

**Rnd 4:** (1 sc, inc, 1 sc) 6 times [24]

**Rnd 5:** (3 sc, inc) 6 times [30]

**Rnd 6:** (2 sc, inc, 2 sc) 6 times [36]

Switch to white

**Rnd 7:** (5 sc, inc) 6 times [42]

Fasten off and leave a long tail. Now, embroider six stripes on the inside, all meeting in the middle and secure the end on the back side.

## **OUTSIDE**

(with dusty green)

Rnd 1: Begin with 6 sc in a mr [6]

**Rnd 2:** inc in all 6 sts [12]

**Rnd 3:** (1 sc, inc) 6 times [18]

**Rnd 4:** (1 sc, inc, 1 sc) 6 times [24]

**Rnd 5:** (3 sc, inc) 6 times [30]

**Rnd 6:** (2 sc, inc, 2 sc) 6 times [36]

**Rnd 7:** (5 sc, inc) 6 times [42]

**Rnds 8-13:** 1 sc in each st [42]

Continue without breaking the yarn.

Now you are going to join the inside and the outside. Work through both loops on both pieces making 1 sc in each st [42] stuff as you work, finish with a sl st and weave in the end.