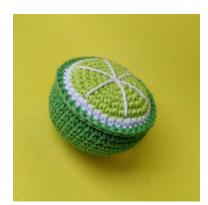

#### PATTERN INFORMATION

The lime is perfect for playing and cooking.

## **OUTSIDE**

(with dusty green)

Rnd 1: Begin with 6 sc in a mr [6]

**Rnd 2:** inc in all 6 sts [12]

**Rnd 3:** (1 sc, inc) 6 times [18]

**Rnd 4:** (1 sc, inc, 1 sc) 6 times [24]

**Rnd 5:** (3 sc, inc) 6 times [30]

**Rnd 6:** (2 sc, inc, 2 sc) 6 times [36]

**Rnd 7:** (5 sc, inc) 6 times [42]

**Rnds 8-13:** 1 sc in each st [42]

Continue without breaking the yarn.

Now you are going to join the inside and the outside. Work through both loops on both pieces making 1 sc in each st [42] stuff as you work, finish with a sl st and weave in the end.