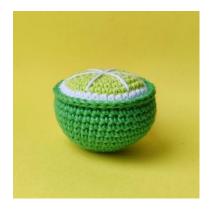

#### PATTERN INFORMATION

The lime is perfect for playing and cooking.

## **OUTSIDE**

(with dusty green)

Rnd 1: Begin with 6 sc in a mr [6]

**Rnd 2:** inc in all 6 sts [12]

**Rnd 3:** (1 sc, inc) 6 times [18]

**Rnd 4:** (1 sc, inc, 1 sc) 6 times [24]

**Rnd 5:** (3 sc, inc) 6 times [30]

**Rnd 6:** (2 sc, inc, 2 sc) 6 times [36]

**Rnd 7:** (5 sc, inc) 6 times [42]

**Rnds 8-13:** 1 sc in each st [42]

Continue without breaking the yarn.

Now you are going to join the inside and the outside. Work through both loops on both pieces making 1 sc in each st [42] stuff as you work, finish with a sl st and weave in the end.