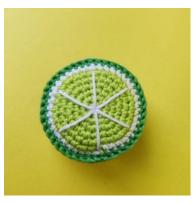

#### INSIDE

(Begin with lime)

Rnd 1: Begin with 6 sc in a mr [6]

**Rnd 2:** inc in all 6 sts [12]

**Rnd 3:** (1 sc, inc) 6 times [18]

**Rnd 4:** (1 sc, inc, 1 sc) 6 times [24]

**Rnd 5:** (3 sc, inc) 6 times [30]

**Rnd 6:** (2 sc, inc, 2 sc) 6 times [36]

Switch to white

**Rnd 7:** (5 sc, inc) 6 times [42]

Fasten off and leave a long tail. Now, embroider six stripes on the inside, all meeting in the middle and secure the end on the back side.