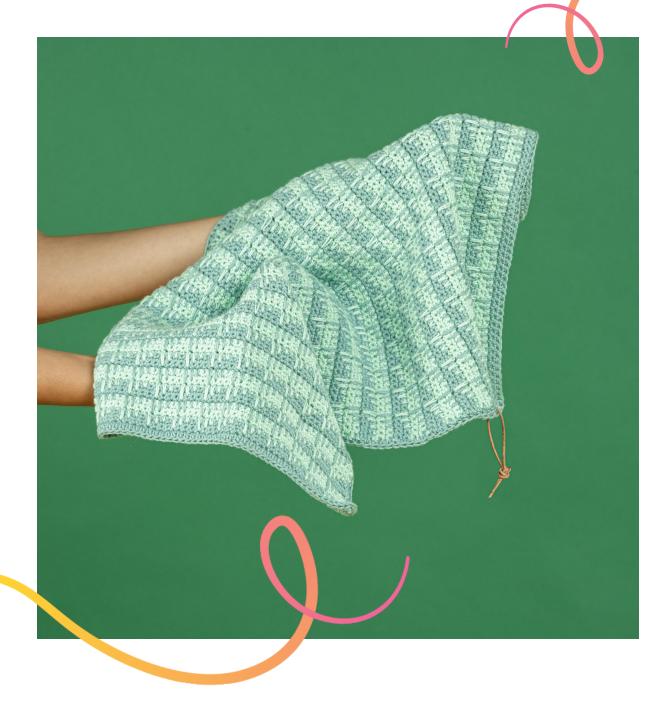

## MEASUREMENTS

Width: approx. 40 cm (16") Length: approx. 55 cm (22")

#### **PATTERN INFORMATION**

The hand towel is worked in stripes with a small pattern. Finish with a round of half double crochet along all edges. Tie the leather cord to one of the corners for strap.

HASHTAGS FOR SOCIAL MEDIA

### **STRAP**

Cut a piece of leather cord approx. 25 cm (10"). Pull the cord through the stitches of one of the corners and tie a knot.