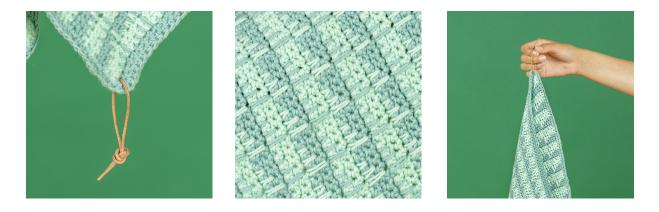

#### **PATTERN INFORMATION**

The hand towel is worked in stripes with a small pattern. Finish with a round of half double crochet along all edges. Tie the leather cord to one of the corners for strap.

HASHTAGS FOR SOCIAL MEDIA

### **STRAP**

Cut a piece of leather cord approx. 25 cm (10"). Pull the cord through the stitches of one of the corners and tie a knot.