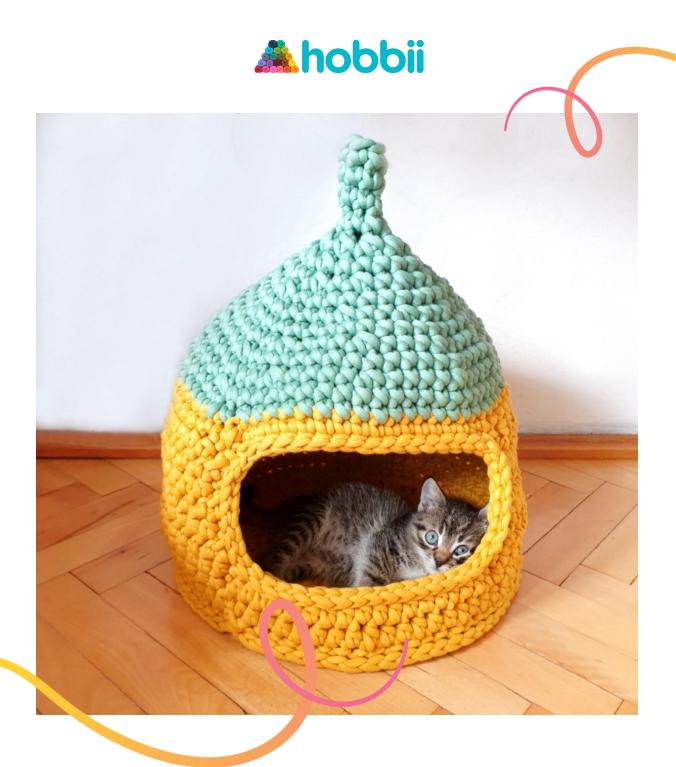

# **Purrfect**

**Cat house** 

Design: Knit Gang | Hobbii Design

## **MEASUREMENTS**

Width: 35 cm / 13.77" Length: 40 cm / 15.74"

#### PATTERN INFORMATION

The purrfect gift for every cat! An easy and fun to do project that your cat will enjoy.

#### **ROOF**

Change to Bungee Mini Dusty Green color 09, and start to work the rounds without joining.

Round 18: ch 1, sc around.

Round 19: sc around.

Round 20: (4 sc, dec) around.

Round 21: sc around.

Round 22: (3 sc, dec) around.