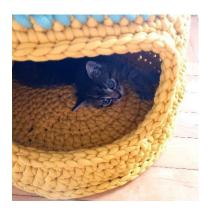

### **SIDES**

Rounds 8-9: ch 1, hdc around, join with sl st.

Round 10: ch 1, hdc up to 18 sts before the end of the round, turn.

Rounds 11-15: ch 1, hdc till the end, turn.

Round 16: ch 1, hdc up to the opening, ch 18, join with sl st.

Round 17: ch 1, sc around, join with sl st.

To make the opening more firm, make 2 sl sts rounds around the hole.

Fasten off.