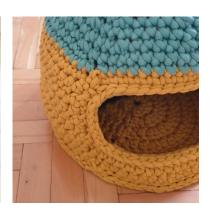

### **SIDES**

Rounds 8-9: ch 1, hdc around, join with sl st.

Round 10: ch 1, hdc up to 18 sts before the end of the round, turn.

Rounds 11-15: ch 1, hdc till the end, turn.

Round 16: ch 1, hdc up to the opening, ch 18, join with sl st.

Round 17: ch 1, sc around, join with sl st.

To make the opening more firm, make 2 sl sts rounds around the hole.

Fasten off.