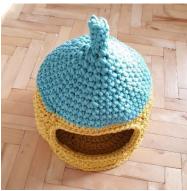

#### **ROOF**

Change to Bungee Mini Dusty Green color 09, and start to work the rounds without joining.

Round 18: ch 1, sc around.

Round 19: sc around.

Round 20: (4 sc, dec) around.

Round 21: sc around.

Round 22: (3 sc, dec) around.

Round 23: sc around.

Round 24: (2 sc, dec) around.

Round 25: sc around.

Round 26: (sc, dec) around.

Round 27: sc around.

Rounds 28-29: dec around.

Then, sc around till the end of yarn, close with sl st, and fasten off.