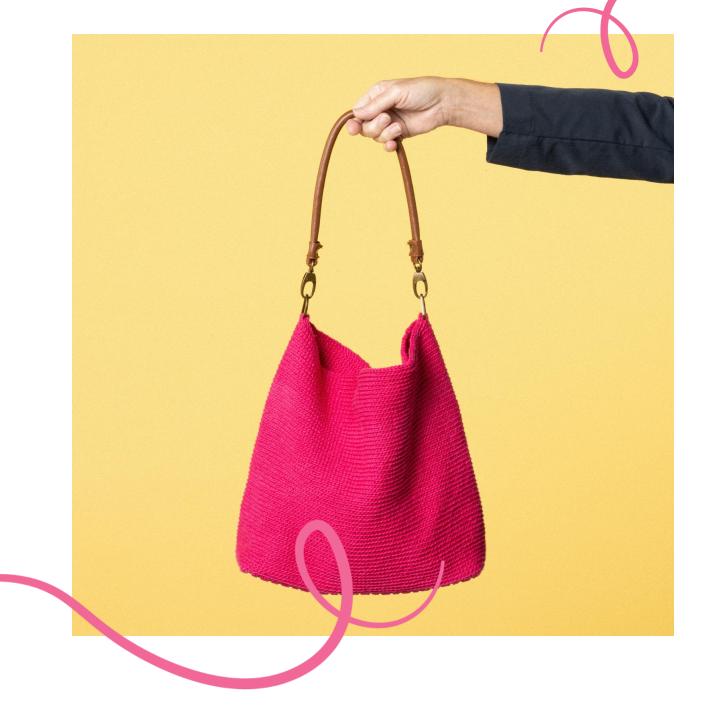

## MATERIALS

6 skeins of Rainbow Cotton 8/4 color 087 Double strand

Crochet Hook D/E (3 & 3.5 mm) PU leather base 31x10 cm Purse Handle 44 cm Magnetic closure

# Pattern

With the smaller hook, work in each of the holes in the leather base. Start in the 2<sup>nd</sup> st from the corner on the shorter side.
Work 3 sc in the 1st hole. Work \*2 sc in the next hole. Work 3 sc in the following hole\*

repeat \*-\* 2 times. In the corner hole work 6 sc.

Now work along the long side. Work \*3 sc in the next hole. Work 2 sc in the following hole\* repeat \*-\* 11 times. In the corner hole, work 6 sc.

Now work along the 2nd short side. Work 3 sc in the 1st hole. Work \*2 sc in the next hole. Work 3 sc in the following hole\* repeat \*-\* 2 times. In the corner hole work 6 sc.

Now work along the opposite long side. Work \*3 sc in the next hole. Work 2 sc in the following hole\* repeat \*-\* 11 times. In the corner hole, work 6 sc. (160)

2. Work 1 sc in each st to the end of the rnd. (160)

**3.** Change to the larger hook. Work sc in the BL of each st to the end of the rnd. (160) Repeat rnd 3 a total of 53 times.

Now you need to attach the D-Ring for the handle.

Work sc in the BL to the middle of the 1<sup>st</sup> short side. Crochet over the D-Ring to secure it with sc across 5 sts. Work sc in the BL of each st to the middle of the next short side. Crochet over the D-Ring to secure it with 5 sc. Work sc in the BL of each st to the end of the rnd.

Work 1 rnd of sl st. Cut the yarn and weave in the ends.

Clip the handle to the D-Rings and sew the magnetic closure in place on the inside edge of the bag in the middle.