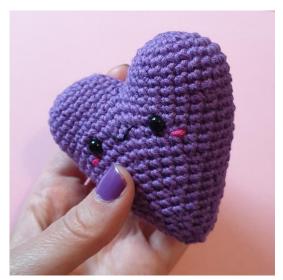

**Round 19:** 6 sc (6)

Cut the yarn and sew up the small hole.

Done!

## Enjoy!

Super Cute Design