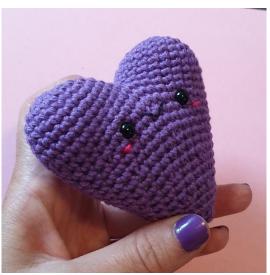

**Round 7-8:** 30 sc (2 rounds, 30)

Place the safety eyes between rounds 4 and 5 with 7 sts in between.

Embroider a mouth and two cheeks.

**Round 9:** [3 sc, decr] x6 (24)

**Round 10-11:** 24 sc (2 rounds, 24)