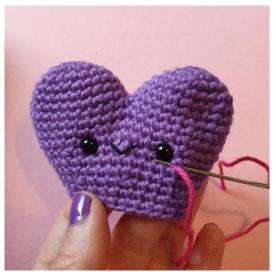

**Round 7-8:** 30 sc (2 rounds, 30)

Place the safety eyes between rounds 4 and 5 with 7 sts in between.

Embroider a mouth and two cheeks.

**Round 9:** [3 sc, decr] x6 (24)

**Round 10-11:** 24 sc (2 rounds, 24)