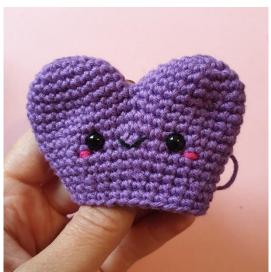

**Round 7-8:** 30 sc (2 rounds, 30)

Place the safety eyes between rounds 4 and 5 with 7 sts in between.

Embroider a mouth and two cheeks.

**Round 9:** [3 sc, decr] x6 (24)

**Round 10-11:** 24 sc (2 rounds, 24)