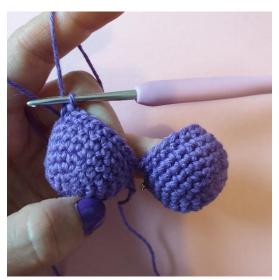

#### **HEART**

Begin by crocheting the two tops together.

Take top no.2, the one you didn't cut the yarn of, and place it side by side with top no.1.

Begin by working top no.1.

Round 1: 23 sc around each top, 46 sc in all (46)

Sew up the hole between the two tops with the tail end of top no.1.

Round 2: 8 sc, decr, 1 sc, decr, 18 sc, decr, 1 sc, decr, 10 sc (42)

Round 3-4: 42 sc (2 rounds, 42)

**Round 5:** [5 sc, decr] x (36)

**Round 6:** 2 sc, decr, [4 sc, decr] x5, 2 sc (30)