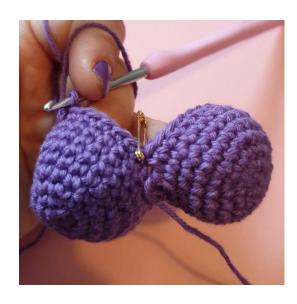

#### **HEART**

Begin by crocheting the two tops together.

Take top no.2, the one you didn't cut the yarn of, and place it side by side with top no.1.

Begin by working top no.1.

Round 1: 23 sc around each top, 46 sc in all (46)

Sew up the hole between the two tops with the tail end of top no.1.

Round 2: 8 sc, decr, 1 sc, decr, 18 sc, decr, 1 sc, decr, 10 sc (42)

Round 3-4: 42 sc (2 rounds, 42)

**Round 5:** [5 sc, decr] x (36)

**Round 6:** 2 sc, decr, [4 sc, decr] x5, 2 sc (30)