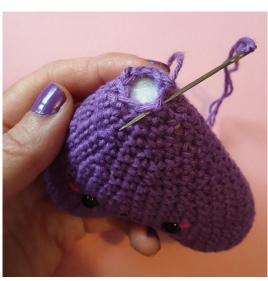

**Round 7-8:** 30 sc (2 rounds, 30)

Place the safety eyes between rounds 4 and 5 with 7 sts in between.

Embroider a mouth and two cheeks.

**Round 9:** [3 sc, decr] x6 (24)

**Round 10-11:** 24 sc (2 rounds, 24)

Fill with stuffing as you work on.

**Round 12:** 1 sc, decr, [2 sc, decr] x5, 1 sc (18)

Round 13-14: 18 sc (2 rounds, 18)

**Round 15:** [1 sc, decr] x6 (12)

Round 16-17: 12 sc (2 rounds, 12)

Round 18: [decr] x6 (6)