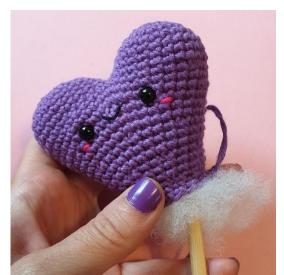

### Tip!

Use a stitch marker or a safety pin to mark the beginning of the round. A wooden chopstick is great to have when filling the heart with stuffing.

Fill with stuffing as you work on.

**Round 12:** 1 sc, decr, [2 sc, decr] x5, 1 sc (18)

Round 13-14: 18 sc (2 rounds, 18)

**Round 15:** [1 sc, decr] x6 (12)

Round 16-17: 12 sc (2 rounds, 12)

Round 18: [decr] x6 (6)