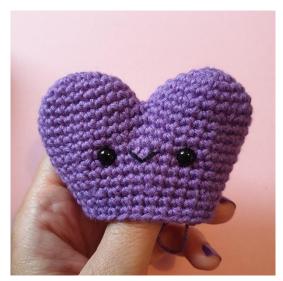

**Round 7-8:** 30 sc (2 rounds, 30)

Place the safety eyes between rounds 4 and 5 with 7 sts in between.

Embroider a mouth and two cheeks.

**Round 9:** [3 sc, decr] x6 (24)

**Round 10-11:** 24 sc (2 rounds, 24)