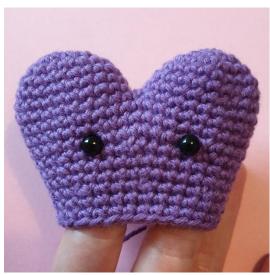

**Round 7-8:** 30 sc (2 rounds, 30)

Place the safety eyes between rounds 4 and 5 with 7 sts in between.

Embroider a mouth and two cheeks.

**Round 9:** [3 sc, decr] x6 (24)

**Round 10-11:** 24 sc (2 rounds, 24)