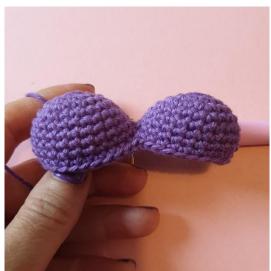

### **HEART TOPS** (make 2 pcs)

Using the color you want your heart to have

Begin with a magic ring

Round 1: 6 sc in the ring (6)

**Round 2:** [incr] x6 (12)

**Round 3:** [1sc, incr] x6 (18)

Round 4: 1 sc, incr, [2 sc, incr] x5, 1 sc (24)

Round 5-7: 24 sc (3 rounds, 24)

Cut the yarn of one of the tops (top no.1), and leave a tail end of about 20 cm. Do **NOT** cut the yarn of the other top (top no.2).