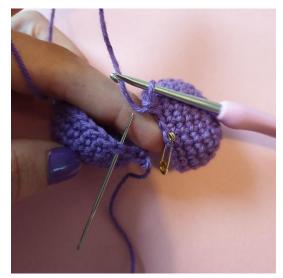

Round 5-7: 24 sc (3 rounds, 24)

Cut the yarn of one of the tops (top no.1), and leave a tail end of about 20 cm. Do **NOT** cut the yarn of the other top (top no.2).

#### **HEART**

Begin by crocheting the two tops together.

Take top no.2, the one you didn't cut the yarn of, and place it side by side with top no.1.

Begin by working top no.1.

Round 1: 23 sc around each top, 46 sc in all (46)