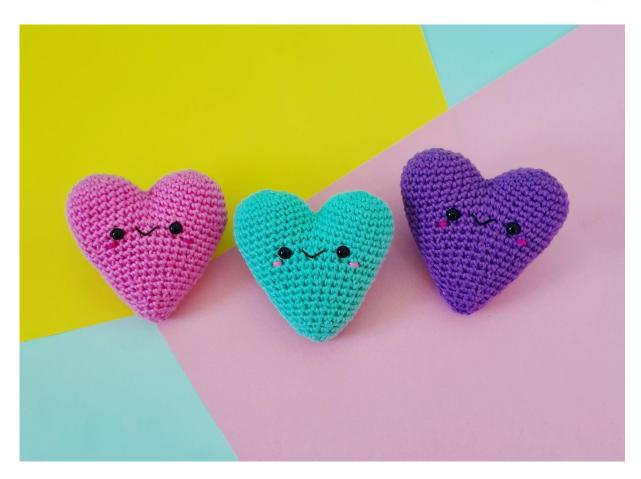

# Kawaii Heart

No. 1011-203-7554

**Difficulty:** Beginner **Crochet hook:** 2.5 mm

**Measurements:** about 7 x 8 cm **Materials:** Black embroidery thread, stuffing, safety eyes (6 mm), a bit of pink

yarn

Yarn: Rainbow Cotton 8/4
Purple (#039) - 1 skein
Mint (#024) - 1 skein
Light Pink (#062) - 1 skein

**Abbreviations:** 

st(s): stitch(es) ch: chain stitch sc: single crochet

1 incr: make 2 sc in same st 1 decr: make 1 sc through 2 sts

## Enjoy!

Super Cute Design