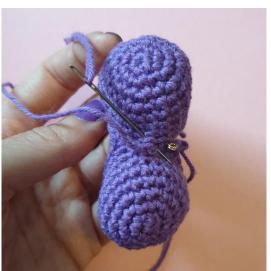

Round 5-7: 24 sc (3 rounds, 24)

Cut the yarn of one of the tops (top no.1), and leave a tail end of about 20 cm. Do **NOT** cut the yarn of the other top (top no.2).

#### **HEART**

Begin by crocheting the two tops together.

Take top no.2, the one you didn't cut the yarn of, and place it side by side with top no.1.

Begin by working top no.1.

Round 1: 23 sc around each top, 46 sc in all (46)