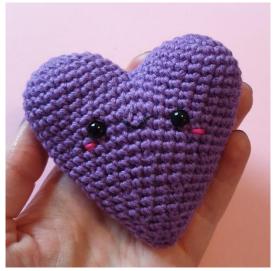

**Round 19:** 6 sc (6)

Cut the yarn and sew up the small hole.

Done!

## Enjoy!

Super Cute Design