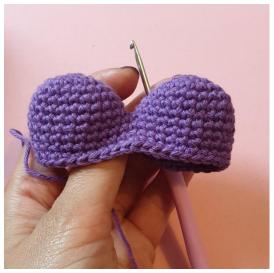

Round 5-7: 24 sc (3 rounds, 24)

Cut the yarn of one of the tops (top no.1), and leave a tail end of about 20 cm. Do **NOT** cut the yarn of the other top (top no.2).

#### **HEART**

Begin by crocheting the two tops together.

Take top no.2, the one you didn't cut the yarn of, and place it side by side with top no.1.

Begin by working top no.1.

Round 1: 23 sc around each top, 46 sc in all (46)