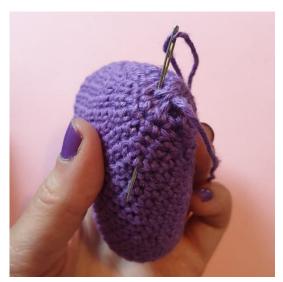

Fill with stuffing as you work on.

**Round 12:** 1 sc, decr, [2 sc, decr] x5, 1 sc (18)

Round 13-14: 18 sc (2 rounds, 18)

**Round 15:** [1 sc, decr] x6 (12)

Round 16-17: 12 sc (2 rounds, 12)

Round 18: [decr] x6 (6)

**Round 19:** 6 sc (6)

Cut the yarn and sew up the small hole.

Done!