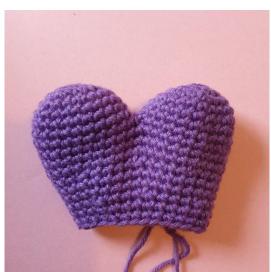

#### **HEART**

Begin by crocheting the two tops together.

Take top no.2, the one you didn't cut the yarn of, and place it side by side with top no.1.

Begin by working top no.1.

Round 1: 23 sc around each top, 46 sc in all (46)

Sew up the hole between the two tops with the tail end of top no.1.

Round 2: 8 sc, decr, 1 sc, decr, 18 sc, decr, 1 sc, decr, 10 sc (42)

Round 3-4: 42 sc (2 rounds, 42)

**Round 5:** [5 sc, decr] x (36)

**Round 6:** 2 sc, decr, [4 sc, decr] x5, 2 sc (30)