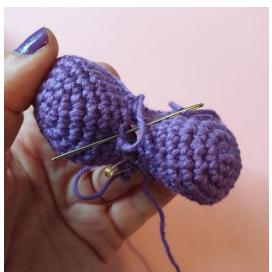

Sew up the hole between the two tops with the tail end of top no.1.

Round 2: 8 sc, decr, 1 sc, decr, 18 sc, decr, 1 sc, decr, 10 sc (42)

Round 3-4: 42 sc (2 rounds, 42)

**Round 5:** [5 sc, decr] x (36)

**Round 6:** 2 sc, decr, [4 sc, decr] x5, 2 sc (30)