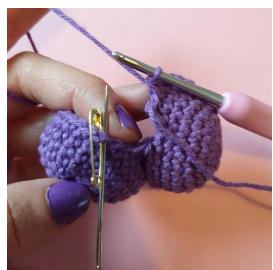

#### **HEART**

Begin by crocheting the two tops together.

Take top no.2, the one you didn't cut the yarn of, and place it side by side with top no.1.

Begin by working top no.1.

Round 1: 23 sc around each top, 46 sc in all (46)

Sew up the hole between the two tops with the tail end of top no.1.

Round 2: 8 sc, decr, 1 sc, decr, 18 sc, decr, 1 sc, decr, 10 sc (42)

Round 3-4: 42 sc (2 rounds, 42)

**Round 5:** [5 sc, decr] x (36)

**Round 6:** 2 sc, decr, [4 sc, decr] x5, 2 sc (30)