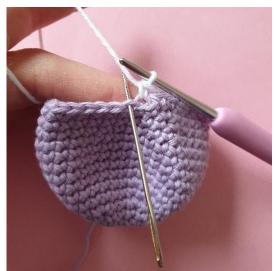

Switch to col. White

Round 17: Working through back loops only, 36 sc (36)

Switch to col. Light Brown

Round 18: Working through back loops only, 36 sc (36)

Switch to col. Beige

**Round 19:** 2 sc, decr, [4 sc, decr] x5, 2 sc (30)