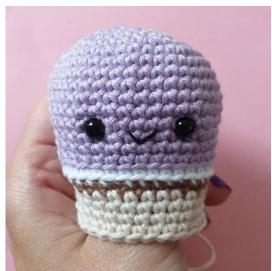

Round 20-22: 30 sc (3 rounds, 30)

Embroider a mouth at round 14, using the black embroidery thread. Place the safety eyes between rounds 14 and 15 with 5 sts in between. Embroider cheeks underneath the eyes.