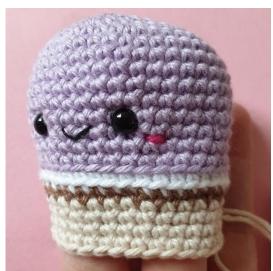

Round 20-22: 30 sc (3 rounds, 30)

Embroider a mouth at round 14, using the black embroidery thread. Place the safety eyes between rounds 14 and 15 with 5 sts in between. Embroider cheeks underneath the eyes.

Round 32-34: 12 sc (3 rounds, 12)

Round 35: [decr] x6 (6)

Cut the yarn and sew up the small hole.

Embroider sprinkles on top of the ice cream scoop.

Done!