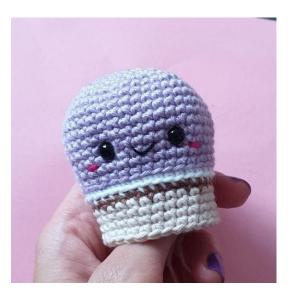

Round 20-22: 30 sc (3 rounds, 30)

Embroider a mouth at round 14, using the black embroidery thread. Place the safety eyes between rounds 14 and 15 with 5 sts in between. Embroider cheeks underneath the eyes.

Round 32-34: 12 sc (3 rounds, 12)

Round 35: [decr] x6 (6)

Cut the yarn and sew up the small hole.

Embroider sprinkles on top of the ice cream scoop.

Done!