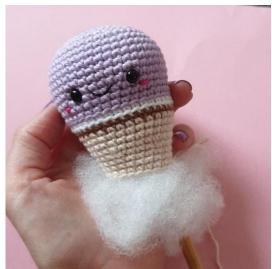

#### Tip!

Use a stitch marker or a safety pin to mark the beginning of the round. A wooden chopstick is great to have when filling the Ice Cream with stuffing.

**Round 23:** [3 sc, decr] x6 (24)

Fill with stuffing as you work on.

Round 24-26: 24 sc (3 rounds, 24)

**Round 27:** 1 sc, decr, [2 sc, decr] x5, 1 sc (18)

Round 28-30: 18 sc (3 rounds, 18)

Round 31: [1sc, decr] x6 (12)