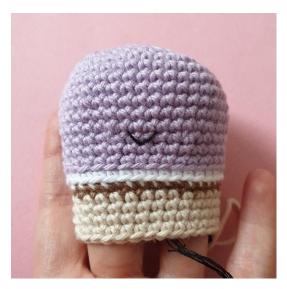

Round 20-22: 30 sc (3 rounds, 30)

Embroider a mouth at round 14, using the black embroidery thread. Place the safety eyes between rounds 14 and 15 with 5 sts in between. Embroider cheeks underneath the eyes.

Round 32-34: 12 sc (3 rounds, 12)

Round 35: [decr] x6 (6)

Cut the yarn and sew up the small hole.

Embroider sprinkles on top of the ice cream scoop.

Done!