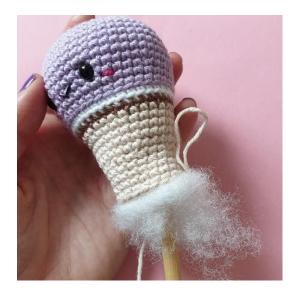

#### Tip!

Use a stitch marker or a safety pin to mark the beginning of the round. A wooden chopstick is great to have when filling the Ice Cream with stuffing.

**Round 23:** [3 sc, decr] x6 (24)

Fill with stuffing as you work on.

Round 24-26: 24 sc (3 rounds, 24)

**Round 27:** 1 sc, decr, [2 sc, decr] x5, 1 sc (18)

Round 28-30: 18 sc (3 rounds, 18)

Round 31: [1sc, decr] x6 (12)