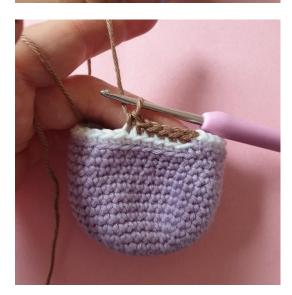

Switch to col. White

Round 17: Working through back loops only, 36 sc (36)

Switch to col. Light Brown

Round 18: Working through back loops only, 36 sc (36)

Switch to col. Beige

**Round 19:** 2 sc, decr, [4 sc, decr] x5, 2 sc (30)