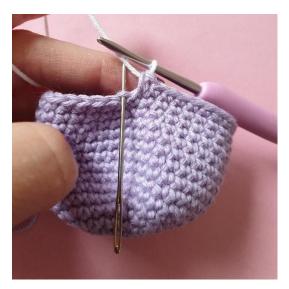

Switch to col. White

Round 17: Working through back loops only, 36 sc (36)

Switch to col. Light Brown

Round 18: Working through back loops only, 36 sc (36)

Switch to col. Beige

**Round 19:** 2 sc, decr, [4 sc, decr] x5, 2 sc (30)