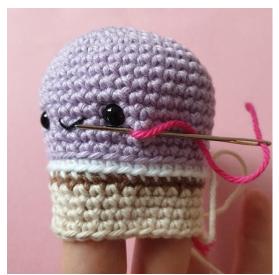

Round 20-22: 30 sc (3 rounds, 30)

Embroider a mouth at round 14, using the black embroidery thread. Place the safety eyes between rounds 14 and 15 with 5 sts in between. Embroider cheeks underneath the eyes.