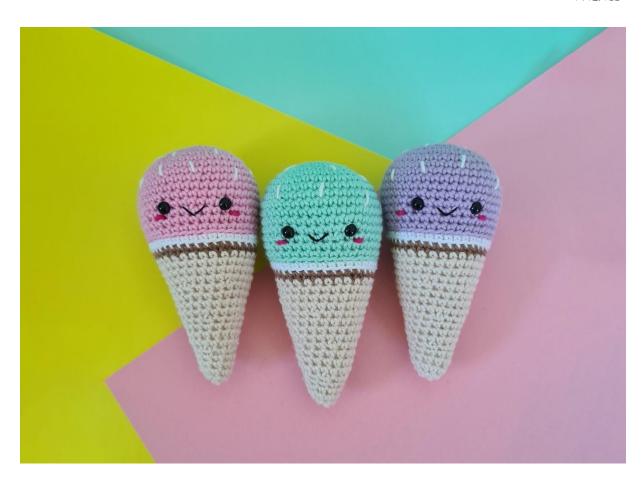

# Kawaii Ice Cream Cone

No. 1011-203-5510

**Difficulty:** Intermediate **Crochet hook:** 2.5 mm

**Measurements:** about 6 x 11 cm **Materials:** Black embroidery thread, stuffing, safety eyes (6 mm), a bit of pink

yarn

Yarn: Rainbow Cotton 8/4 Light Purple (#040) - 1 skein Pastel Mint (#025) - 1 skein

White (#001) - 1 skein

Light Brown (#006) - 1 skein

Antique Rose (#061) - 1 skein

Beige (#004) - 1 skein

#### Enjoy!

Super Cute Design