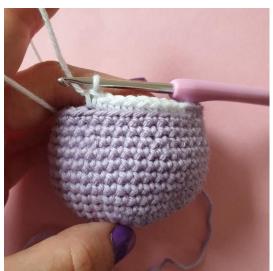

Switch to col. White

Round 17: Working through back loops only, 36 sc (36)

Switch to col. Light Brown

Round 18: Working through back loops only, 36 sc (36)

Switch to col. Beige

**Round 19:** 2 sc, decr, [4 sc, decr] x5, 2 sc (30)

Round 20-22: 30 sc (3 rounds, 30)

Embroider a mouth at round 14, using the black embroidery thread. Place the safety eyes between rounds 14 and 15 with 5 sts in between. Embroider cheeks underneath the eyes.