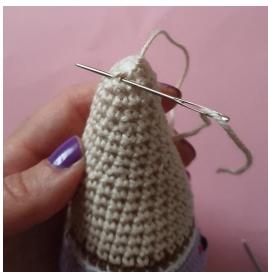

Round 32-34: 12 sc (3 rounds, 12)

Round 35: [decr] x6 (6)

Cut the yarn and sew up the small hole.

Embroider sprinkles on top of the ice cream scoop.

Done!