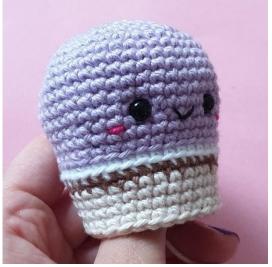

Round 20-22: 30 sc (3 rounds, 30)

Embroider a mouth at round 14, using the black embroidery thread. Place the safety eyes between rounds 14 and 15 with 5 sts in between. Embroider cheeks underneath the eyes.