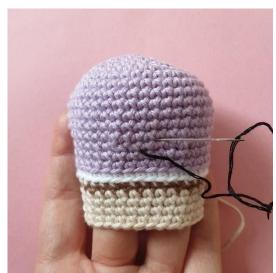

Round 20-22: 30 sc (3 rounds, 30)

Embroider a mouth at round 14, using the black embroidery thread. Place the safety eyes between rounds 14 and 15 with 5 sts in between. Embroider cheeks underneath the eyes.