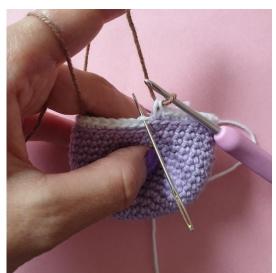

Switch to col. White

Round 17: Working through back loops only, 36 sc (36)

Switch to col. Light Brown

Round 18: Working through back loops only, 36 sc (36)

Switch to col. Beige

**Round 19:** 2 sc, decr, [4 sc, decr] x5, 2 sc (30)