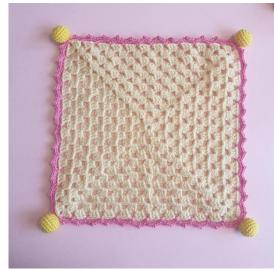

## ORBS (make 4)

Using **Yellow** and a 2.5 mm crochet hook

Begin by making a magic ring

Round 1: 6 sc into the ring

**Round 2**: [sc2in1] x6 (12)

**Round 3**: [1 sc, sc2in1] x6 (18)

**Round 4-6:** 18 sc (18)

**Round 7:** [1 sc, sc2tog] x6 (12)

Fill with stuffing.

**Round 8:** [sc2tog] x6 (6)

Cut the yarn and weave in ends

#### **FINISHING**

Sew an orb to each corner of the cloth.

Secure the lemon to the middle of the cloth and sew on well.

Now you are done!