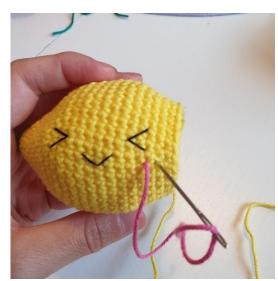

Round 20: [5 sc, sc2tog] x6 (36)

Round 21: 36 sc (36)

**Round 22:** [4 sc, sc2tog] x6 (30)

Round 23: 30 sc (30)

Now, embroider the eyes, mouth, and cheeks into the head. See the guide with pictures at the end of the instructions.