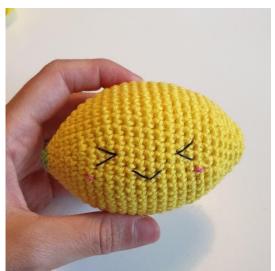

#### **LEMON**

Using Light Green

Make a magic ring

Round 1: 6 sc into the magic ring (6)

Round 2: 6 sc (6) Switch to Yellow

Round 3: [sc2in1] x6 (12)

**Round 4:** 12 sc (12)

**Round 5:** [1 sc, sc2in1] x6 (18)

Round 6: [2 sc, sc2in1] x6 (24)

**Round 7:** 24 sc (24)

Round 8: [3 sc sc2in1] x6 (30)

**Round 9:** [4 sc, sc2in1] x6 (36)

**Round 10:** 36 sc (36)

**Round 11:** [5 sc, sc2in1] x6 (42)

Round 12-19: 42 sc (8 rounds, 42)

Round 20: [5 sc, sc2tog] x6 (36)

Round 21: 36 sc (36)

**Round 22:** [4 sc, sc2tog] x6 (30)

Round 23: 30 sc (30)

Now, embroider the eyes, mouth, and cheeks into the head. See the guide with pictures at the end of the instructions.

Round 24: [3 sc, sc2tog] x6 (24)

Stuff the lemon a bit, continuing to stuff as you work on.

**Round 25:** [2 sc, sc2tog] x6 (18)

Round 26: 18 sc (18)

**Round 27:** [1 sc, sc2tog] x6 (12)

Round 28: 12 sc (12)

Round 29: [sc2tog] x6 (6)

Cut the yarn and sew up the small hole.