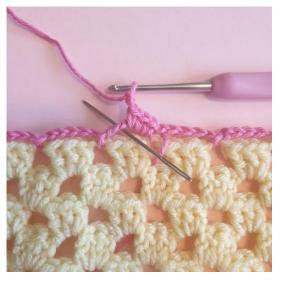

Begynd et stykke fra kanten, 5 lm, 1 km i hullerne, [5 lm, 1 km i næste hul] Gentages på hele omgangen.

Round 2: [3 sc, ch 2, 3 sc] in every ch-sp. Repeat until end of round.

Cut the yarn and weave in ends.