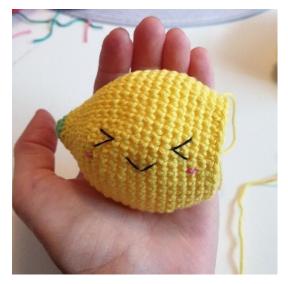

#### **LEMON**

Using Light Green

Make a magic ring

Round 1: 6 sc into the magic ring (6)

Round 2: 6 sc (6) Switch to Yellow

Round 3: [sc2in1] x6 (12)

**Round 4:** 12 sc (12)

**Round 5:** [1 sc, sc2in1] x6 (18)

Round 6: [2 sc, sc2in1] x6 (24)

**Round 7:** 24 sc (24)

Round 8: [3 sc sc2in1] x6 (30)

**Round 9:** [4 sc, sc2in1] x6 (36)

**Round 10:** 36 sc (36)

**Round 11:** [5 sc, sc2in1] x6 (42)

Round 12-19: 42 sc (8 rounds, 42)

Round 20: [5 sc, sc2tog] x6 (36)

Round 21: 36 sc (36)

**Round 22:** [4 sc, sc2tog] x6 (30)

Round 23: 30 sc (30)

Now, embroider the eyes, mouth, and cheeks into the head. See the guide with pictures at the end of the instructions.

Round 24: [3 sc, sc2tog] x6 (24)

Stuff the lemon a bit, continuing to stuff as you work on.

**Round 25:** [2 sc, sc2tog] x6 (18)

Round 26: 18 sc (18)

**Round 27:** [1 sc, sc2tog] x6 (12)

Round 28: 12 sc (12)

Round 29: [sc2tog] x6 (6)

Cut the yarn and sew up the small hole.