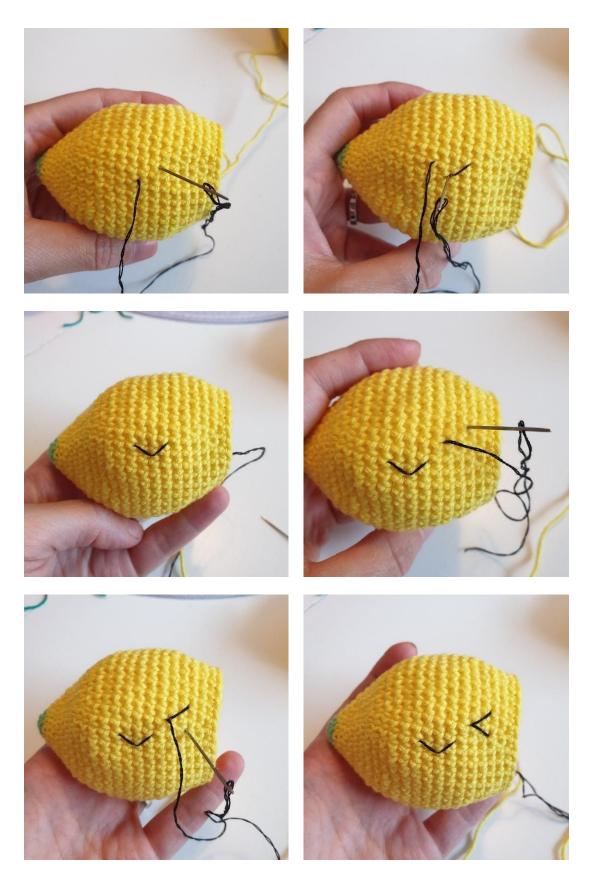

Round 20: [5 sc, sc2tog] x6 (36)

Round 21: 36 sc (36)

**Round 22:** [4 sc, sc2tog] x6 (30)

Round 23: 30 sc (30)

Now, embroider the eyes, mouth, and cheeks into the head. See the guide with pictures at the end of the instructions.