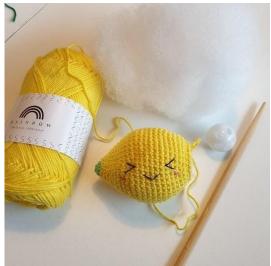

# Kawaii Lemon - Cuddle Cloth

No. 1011-202-9754

**Difficulty:** Advanced

Crochet hook: 2.5 mm and 5 mm

**Materials:** pins, black embroidery thread, stuffing, sewing thread, sewing needle

Yarn: Rainbow Cotton 8/4 Yellow (#54) - 1 skein Light Green (#19) - 1 skein Light Pink (#62) - 1 skein

### Tip:

Use a stitch marker or a safety pin to mark the beginning of the round.

A wooden chopstick is great to have on hand when the head and other details are to be stuffed.