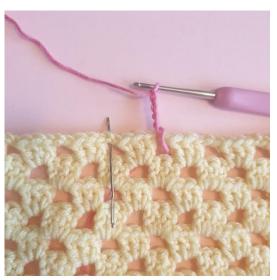

#### **EDGE**

Using Rainbow Cotton 8/4 in Light Pink and a 2.5 mm hook

**Round 1:** Begin at the middle of one side. SI st into a ch-sp, then [ch 5, sI st into next ch-sp]. Repeat this until end of round.

Begynd et stykke fra kanten, 5 lm, 1 km i hullerne, [5 lm, 1 km i næste hul] Gentages på hele omgangen.

Round 2: [3 sc, ch 2, 3 sc] in every ch-sp. Repeat until end of round.

Cut the yarn and weave in ends.