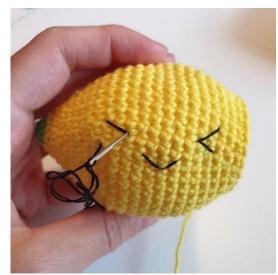

Round 20: [5 sc, sc2tog] x6 (36)

Round 21: 36 sc (36)

**Round 22:** [4 sc, sc2tog] x6 (30)

Round 23: 30 sc (30)

Now, embroider the eyes, mouth, and cheeks into the head. See the guide with pictures at the end of the instructions.