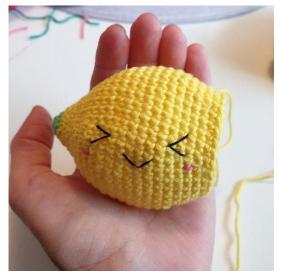

Round 20: [5 sc, sc2tog] x6 (36)

Round 21: 36 sc (36)

**Round 22:** [4 sc, sc2tog] x6 (30)

Round 23: 30 sc (30)

Now, embroider the eyes, mouth, and cheeks into the head. See the guide with pictures at the end of the instructions.