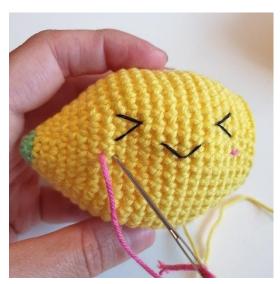

Round 20: [5 sc, sc2tog] x6 (36)

Round 21: 36 sc (36)

**Round 22:** [4 sc, sc2tog] x6 (30)

Round 23: 30 sc (30)

Now, embroider the eyes, mouth, and cheeks into the head. See the guide with pictures at the end of the instructions.