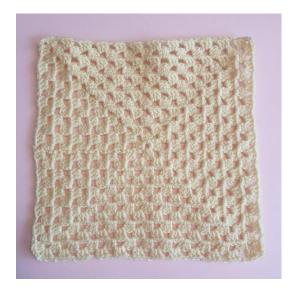

#### **CUDDLE CLOTH**

Worked as a granny square.

Using Baby Merino XL in Vanilla and a 5 mm crochet hook

Ch 5 and join with a sl st into the first ch.

**Round 1:** ch 3, 2 dc into the ring, [ch 3, 3 dc] x 3, end round with ch3 and a sl st into the 3rd ch from the beginning of round.

Repeat this method until the cloth has the desired size.

#### **EDGE**

Using Rainbow Cotton 8/4 in Light Pink and a 2.5 mm hook

**Round 1:** Begin at the middle of one side. SI st into a ch-sp, then [ch 5, sI st into next ch-sp]. Repeat this until end of round.

Begynd et stykke fra kanten, 5 lm, 1 km i hullerne, [5 lm, 1 km i næste hul] Gentages på hele omgangen.

Round 2: [3 sc, ch 2, 3 sc] in every ch-sp. Repeat until end of round.

Cut the yarn and weave in ends.