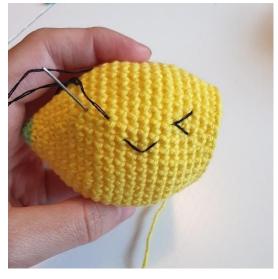

Round 20: [5 sc, sc2tog] x6 (36)

Round 21: 36 sc (36)

**Round 22:** [4 sc, sc2tog] x6 (30)

Round 23: 30 sc (30)

Now, embroider the eyes, mouth, and cheeks into the head. See the guide with pictures at the end of the instructions.