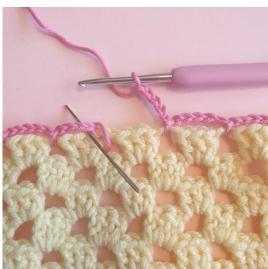

#### **EDGE**

Using Rainbow Cotton 8/4 in Light Pink and a 2.5 mm hook

**Round 1:** Begin at the middle of one side. SI st into a ch-sp, then [ch 5, sI st into next ch-sp]. Repeat this until end of round.

Begynd et stykke fra kanten, 5 lm, 1 km i hullerne, [5 lm, 1 km i næste hul] Gentages på hele omgangen.

Round 2: [3 sc, ch 2, 3 sc] in every ch-sp. Repeat until end of round.

Cut the yarn and weave in ends.