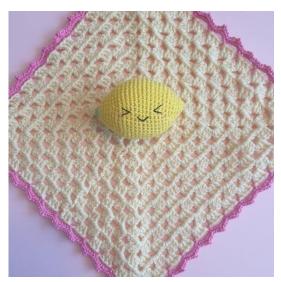

#### **CUDDLE CLOTH**

Worked as a granny square.

Using Baby Merino XL in Vanilla and a 5 mm crochet hook

Ch 5 and join with a sl st into the first ch.

**Round 1:** ch 3, 2 dc into the ring, [ch 3, 3 dc] x 3, end round with ch3 and a sl st into the 3rd ch from the beginning of round.

#### **EDGE**

Using Rainbow Cotton 8/4 in Light Pink and a 2.5 mm hook

**Round 1:** Begin at the middle of one side. SI st into a ch-sp, then [ch 5, sI st into next ch-sp]. Repeat this until end of round.

Begynd et stykke fra kanten, 5 lm, 1 km i hullerne, [5 lm, 1 km i næste hul] Gentages på hele omgangen.

Round 2: [3 sc, ch 2, 3 sc] in every ch-sp. Repeat until end of round.

Cut the yarn and weave in ends.

#### **FINISHING**

Sew an orb to each corner of the cloth.

Secure the lemon to the middle of the cloth and sew on well.

Now you are done!