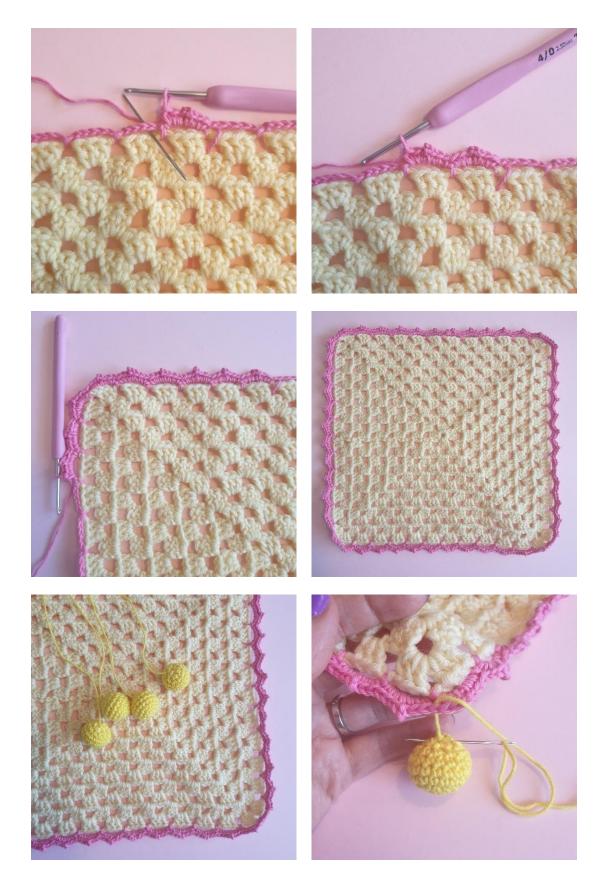

#### **CUDDLE CLOTH**

Worked as a granny square.

Using Baby Merino XL in Vanilla and a 5 mm crochet hook

Ch 5 and join with a sl st into the first ch.

**Round 1:** ch 3, 2 dc into the ring, [ch 3, 3 dc] x 3, end round with ch3 and a sl st into the 3rd ch from the beginning of round.

**Round 2:** ch 3, 2 dc in first ch-sp, ch 3, 3 dc in same ch-sp, [ch 2, 3 dc in next ch-sp, ch 3, 3 dc in same ch-sp] x 3. End round with ch 2 and a sl st into the 3rd ch from the beginning of round.

**Round 3:** ch 3, 2 dc in first ch-sp, ch 2, [3 dc into next ch-sp, ch 3, 3 dc into same ch-sp, ch 2, 3 dc into next ch-sp, ch 2] x 3, 3 dc into next ch-sp, ch 3, 3 dc into same ch-sp. End round with ch 2 and a sl st into the 3rd ch from the beginning of round.

Repeat this method until the cloth has the desired size.

#### **EDGE**

Using Rainbow Cotton 8/4 in Light Pink and a 2.5 mm hook

**Round 1:** Begin at the middle of one side. SI st into a ch-sp, then [ch 5, sI st into next ch-sp]. Repeat this until end of round.

Begynd et stykke fra kanten, 5 lm, 1 km i hullerne, [5 lm, 1 km i næste hul] Gentages på hele omgangen.

Round 2: [3 sc, ch 2, 3 sc] in every ch-sp. Repeat until end of round.

Cut the yarn and weave in ends.

## ORBS (make 4)

Using **Yellow** and a 2.5 mm crochet hook

Begin by making a magic ring

Round 1: 6 sc into the ring

**Round 2**: [sc2in1] x6 (12)

**Round 3**: [1 sc, sc2in1] x6 (18)

**Round 4-6:** 18 sc (18)

**Round 7:** [1 sc, sc2tog] x6 (12)

Fill with stuffing.

**Round 8:** [sc2tog] x6 (6)

Cut the yarn and weave in ends

#### **FINISHING**

Sew an orb to each corner of the cloth.

Secure the lemon to the middle of the cloth and sew on well.

Now you are done!