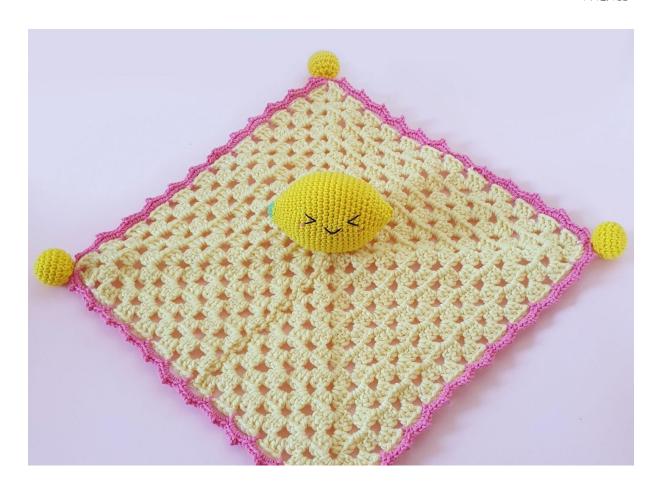

#### **FINISHING**

Sew an orb to each corner of the cloth.

Secure the lemon to the middle of the cloth and sew on well.

Now you are done!

# Enjoy!

Super Cute Design