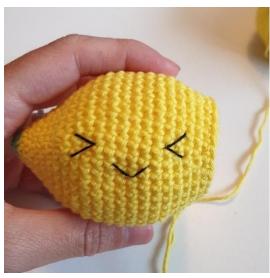

Round 20: [5 sc, sc2tog] x6 (36)

Round 21: 36 sc (36)

**Round 22:** [4 sc, sc2tog] x6 (30)

Round 23: 30 sc (30)

Now, embroider the eyes, mouth, and cheeks into the head. See the guide with pictures at the end of the instructions.