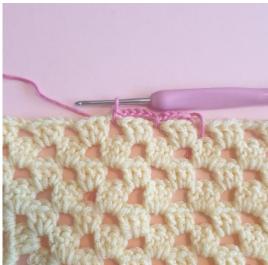

#### **EDGE**

Using Rainbow Cotton 8/4 in Light Pink and a 2.5 mm hook

**Round 1:** Begin at the middle of one side. SI st into a ch-sp, then [ch 5, sI st into next ch-sp]. Repeat this until end of round.

Begynd et stykke fra kanten, 5 lm, 1 km i hullerne, [5 lm, 1 km i næste hul] Gentages på hele omgangen.

Round 2: [3 sc, ch 2, 3 sc] in every ch-sp. Repeat until end of round.

Cut the yarn and weave in ends.