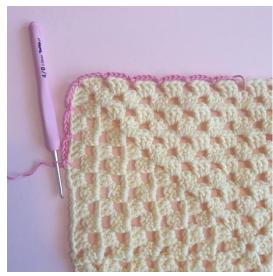

#### **EDGE**

Using Rainbow Cotton 8/4 in Light Pink and a 2.5 mm hook

**Round 1:** Begin at the middle of one side. SI st into a ch-sp, then [ch 5, sI st into next ch-sp]. Repeat this until end of round.

Begynd et stykke fra kanten, 5 lm, 1 km i hullerne, [5 lm, 1 km i næste hul] Gentages på hele omgangen.

Round 2: [3 sc, ch 2, 3 sc] in every ch-sp. Repeat until end of round.

Cut the yarn and weave in ends.