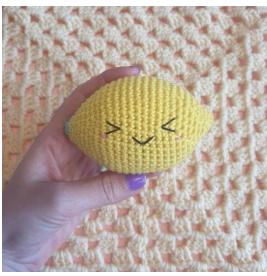

#### **LEMON**

Using Light Green

Make a magic ring

Round 1: 6 sc into the magic ring (6)

Round 2: 6 sc (6) Switch to Yellow

Round 3: [sc2in1] x6 (12)

**Round 4:** 12 sc (12)

**Round 5:** [1 sc, sc2in1] x6 (18)

Round 6: [2 sc, sc2in1] x6 (24)

**Round 7:** 24 sc (24)

Round 8: [3 sc sc2in1] x6 (30)

**Round 9:** [4 sc, sc2in1] x6 (36)

**Round 10:** 36 sc (36)

**Round 11:** [5 sc, sc2in1] x6 (42)

Round 12-19: 42 sc (8 rounds, 42)

Round 20: [5 sc, sc2tog] x6 (36)

Round 21: 36 sc (36)

**Round 22:** [4 sc, sc2tog] x6 (30)

Round 23: 30 sc (30)

Now, embroider the eyes, mouth, and cheeks into the head. See the guide with pictures at the end of the instructions.

Round 24: [3 sc, sc2tog] x6 (24)

Stuff the lemon a bit, continuing to stuff as you work on.

**Round 25:** [2 sc, sc2tog] x6 (18)

Round 26: 18 sc (18)

**Round 27:** [1 sc, sc2tog] x6 (12)

Round 28: 12 sc (12)

Round 29: [sc2tog] x6 (6)

Cut the yarn and sew up the small hole.