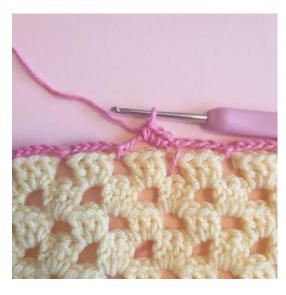

#### **EDGE**

Using Rainbow Cotton 8/4 in Light Pink and a 2.5 mm hook

**Round 1:** Begin at the middle of one side. SI st into a ch-sp, then [ch 5, sI st into next ch-sp]. Repeat this until end of round.

Begynd et stykke fra kanten, 5 lm, 1 km i hullerne, [5 lm, 1 km i næste hul] Gentages på hele omgangen.

Round 2: [3 sc, ch 2, 3 sc] in every ch-sp. Repeat until end of round.

Cut the yarn and weave in ends.