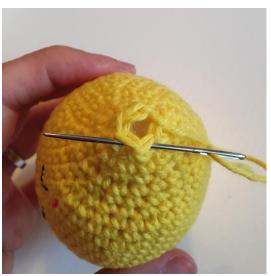

sI st into next ch-sp]. Repeat this until end of round.

Begynd et stykke fra kanten, 5 lm, 1 km i hullerne, [5 lm, 1 km i næste hul] Gentages på hele omgangen.

Round 2: [3 sc, ch 2, 3 sc] in every ch-sp. Repeat until end of round.

Cut the yarn and weave in ends.

## ORBS (make 4)

Using **Yellow** and a 2.5 mm crochet hook

Begin by making a magic ring

Round 1: 6 sc into the ring

**Round 2**: [sc2in1] x6 (12)

**Round 3**: [1 sc, sc2in1] x6 (18)

**Round 4-6:** 18 sc (18)

**Round 7:** [1 sc, sc2tog] x6 (12)

Fill with stuffing.

**Round 8:** [sc2tog] x6 (6)

Cut the yarn and weave in ends

#### **FINISHING**

Sew an orb to each corner of the cloth.

Secure the lemon to the middle of the cloth and sew on well.

Now you are done!

# Enjoy!

Super Cute Design