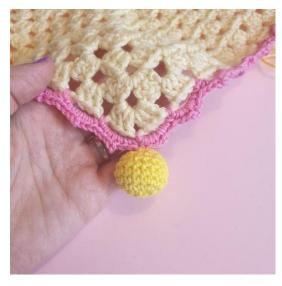

#### **EDGE**

Using Rainbow Cotton 8/4 in Light Pink and a 2.5 mm hook

**Round 1:** Begin at the middle of one side. SI st into a ch-sp, then [ch 5, sI st into next ch-sp]. Repeat this until end of round.

Begynd et stykke fra kanten, 5 lm, 1 km i hullerne, [5 lm, 1 km i næste hul] Gentages på hele omgangen.

Round 2: [3 sc, ch 2, 3 sc] in every ch-sp. Repeat until end of round.

Cut the yarn and weave in ends.

#### **FINISHING**

Sew an orb to each corner of the cloth.

Secure the lemon to the middle of the cloth and sew on well.

Now you are done!