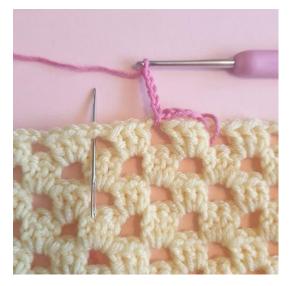

#### **EDGE**

Using Rainbow Cotton 8/4 in Light Pink and a 2.5 mm hook

**Round 1:** Begin at the middle of one side. SI st into a ch-sp, then [ch 5, sI st into next ch-sp]. Repeat this until end of round.

Begynd et stykke fra kanten, 5 lm, 1 km i hullerne, [5 lm, 1 km i næste hul] Gentages på hele omgangen.

Round 2: [3 sc, ch 2, 3 sc] in every ch-sp. Repeat until end of round.

Cut the yarn and weave in ends.