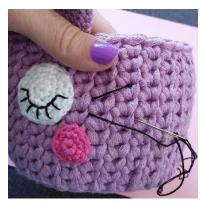

Finish with 1 sl. Weave in the ends. Embroider black eyelashes.

# **ASSEMBLY**

Use sewing pins to place the ears and then sew them onto the basket.

Use sewing pins to place the eyes and then sew them on using sewing thread.

Use sewing pins to place the cheeks and then sew them on using sewing thread.

Use sewing pins to place the nose and then sew it on using sewing thread. Embroider a black mouth under the nose.

Embroider black whiskers.

Finished!