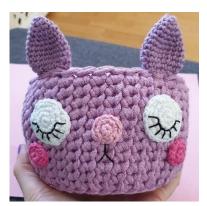

# **ASSEMBLY**

Use sewing pins to place the ears and then sew them onto the basket.

Use sewing pins to place the eyes and then sew them on using sewing thread.

Use sewing pins to place the cheeks and then sew them on using sewing thread.

Use sewing pins to place the nose and then sew it on using sewing thread. Embroider a black mouth under the nose.

Embroider black whiskers.

Finished!