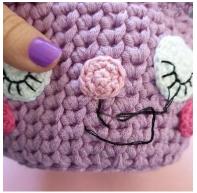

Use sewing pins to place the nose and then sew it on using sewing thread. Embroider a black mouth under the nose.

Embroider black whiskers.

Finished!