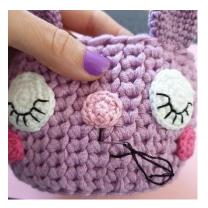

# **ASSEMBLY**

Use sewing pins to place the ears and then sew them onto the basket.

Use sewing pins to place the eyes and then sew them on using sewing thread.

Use sewing pins to place the cheeks and then sew them on using sewing thread.

Use sewing pins to place the nose and then sew it on using sewing thread. Embroider a black mouth under the nose.

Embroider black whiskers.

Finished!