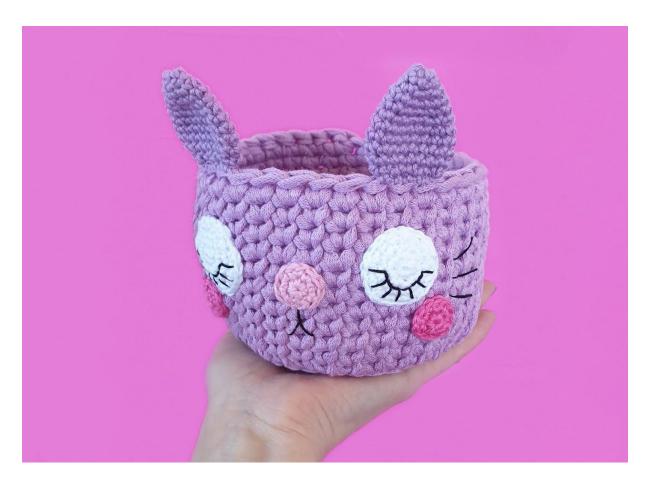

# Kawaii Cat - Basket

No. 1011-202-1162

Level: Beginner

Crochet hook: 2,5 mm & 7 mm

**Materials:** Sewing pins, black embroidery thread, sewing thread, sewing needle

Yarn: Ribbon

**Light Lavender (#14)** - 1 skein **Garn:** Rainbow Cotton 8/4

# Happy crafting! Super Cute Design