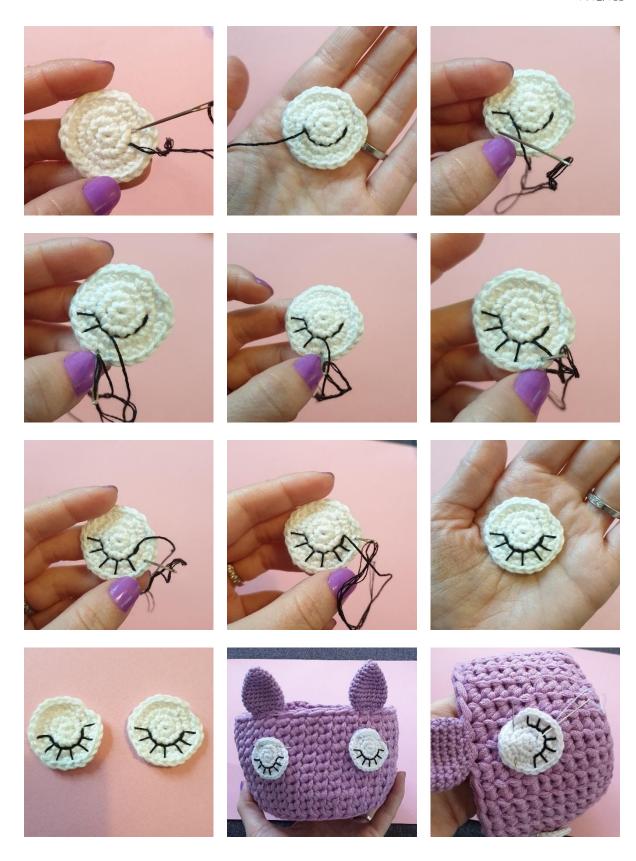

#### EYES (make 2)

Using Rainbow 8/4 in the color White and a size 2,5 mm crochet hook

Make a magic ring

Round 1: 6 sc into the magic ring (6)

Round 2: [1 inc] x6 (12)

Round 3: [1 sc, 1 inc] x6 (18)

Round 4: 1 sc, 1 inc, [2 sc, 1 inc] x5, 1 sc (24)

Finish with 1 sl. Weave in the ends. Embroider black eyelashes.

# **ASSEMBLY**

Use sewing pins to place the ears and then sew them onto the basket.

Use sewing pins to place the eyes and then sew them on using sewing thread.

Use sewing pins to place the cheeks and then sew them on using sewing thread.