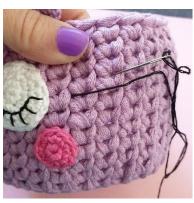

Use sewing pins to place the nose and then sew it on using sewing thread. Embroider a black mouth under the nose.

Embroider black whiskers.

Finished!