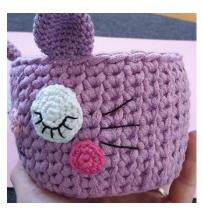

# **ASSEMBLY**

Use sewing pins to place the ears and then sew them onto the basket.

Use sewing pins to place the eyes and then sew them on using sewing thread.

Use sewing pins to place the cheeks and then sew them on using sewing thread.

Use sewing pins to place the nose and then sew it on using sewing thread. Embroider a black mouth under the nose.

Embroider black whiskers.

Finished!