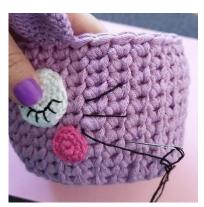

Finish with 1 sl. Weave in the ends. Embroider black eyelashes.

# **ASSEMBLY**

Use sewing pins to place the ears and then sew them onto the basket.

Use sewing pins to place the eyes and then sew them on using sewing thread.

Use sewing pins to place the cheeks and then sew them on using sewing thread.

Use sewing pins to place the nose and then sew it on using sewing thread. Embroider a black mouth under the nose.

Embroider black whiskers.

Finished!