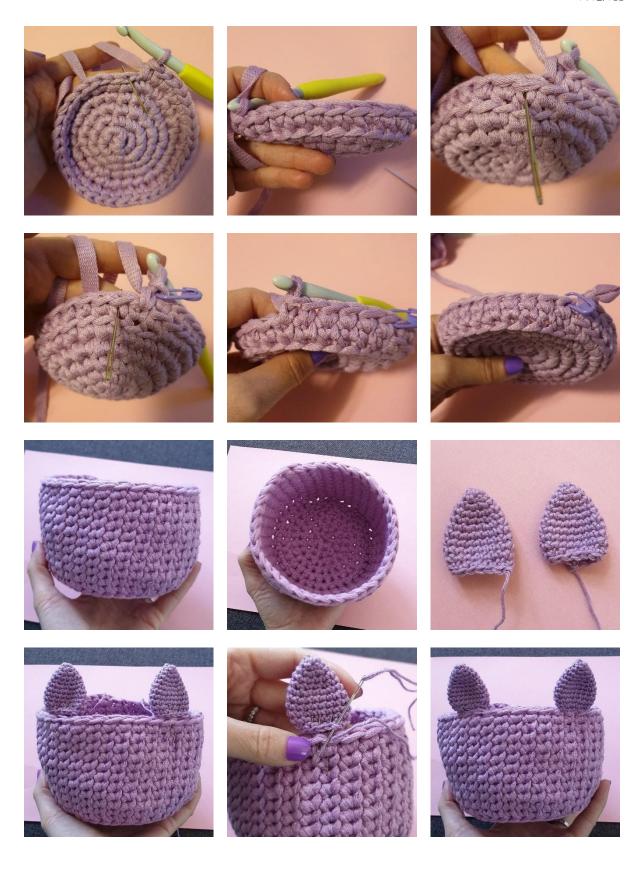

#### **BASKET**

Using Ribbon in the color Light Lavender and a 7 mm size crochet hook

Make a magic ring

Round 1: 6 sc into the magic ring (6)

Round 2: [1 inc] x6 (12)

Round 3: [1 sc, 1 inc] x6 (18)

Round 4: 1 sc, 1 inc, [2 sc, 1 inc] x5, 1 sc (24)

Round 5: [3 sc, 1 inc] x6 (30)

Round 6: 2 sc, 1 inc, [4 sc, 1 inc] x5, 2 sc (36)

Round 7: Into the back loop of the stitch, 36 sc (36)

Rounds 8-17: 36 ks (10 rounds, 36)

Finish with 1 sl.

Break the yarn and weave in the ends.

# EARS (make 2)

Using Rainbow 8/4 in the color Light Purple and a size 2,5 mm crochet hook

Make a magic ring

Round 1: 6 sc into the magic ring (6)

Round 2: 6 sc (6)

Round 3: [1 inc] x6 (12)

Rounds 4-5: 12 sc (2 rounds, 12)

Round 6: [1 sc, 1 inc] x6 (18)

Rounds 7-10: 18 sc (4 rounds, 18)

Round 11: [1 sc, 1 dec] x6 (12)

Finish with 1 sl. Break the yarn and leave a long tail for attaching the ears.