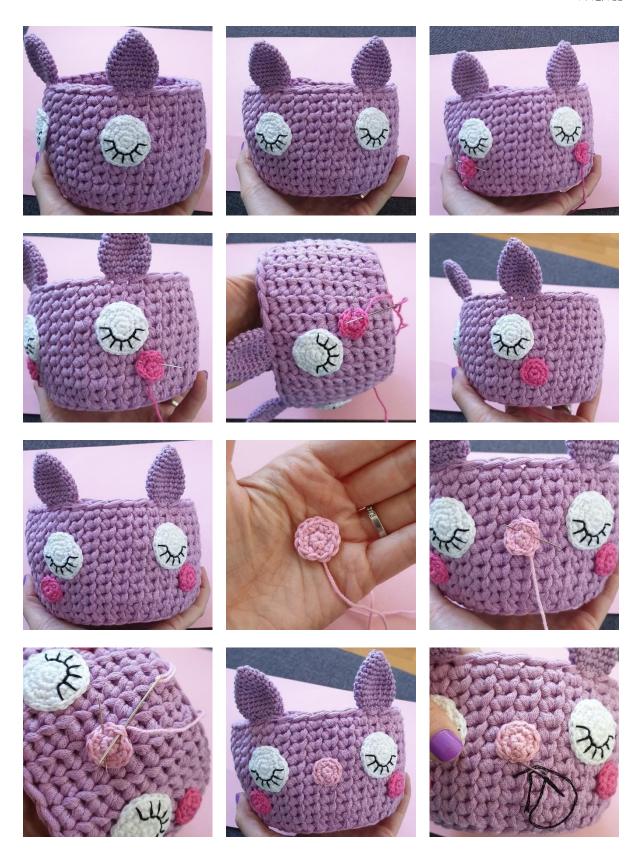

#### CHEEKS (make 2)

Using Rainbow 8/4 in the color Pink and a size 2,5 mm crochet hook

Make a magic ring

Round 1: 6 sc into the magic ring (6)

Round 2: [1 inc] x6 (12)

Finish with 1 sl. Break the yarn and leave a long tail for attaching the cheeks.

### NOSE

Using Rainbow 8/4 in the color Rose and a size 2,5 mm crochet hook Make a magic ring

Round 1: 6 sc into the magic ring (6)

Round 2: [1 inc] x6 (12)

Finish with 1 sl. Break the yarn and leave a long tail for attaching the nose.

# **ASSEMBLY**

Use sewing pins to place the ears and then sew them onto the basket.

Use sewing pins to place the eyes and then sew them on using sewing thread.

Use sewing pins to place the cheeks and then sew them on using sewing thread.

Use sewing pins to place the nose and then sew it on using sewing thread. Embroider a black mouth under the nose.

Embroider black whiskers.

Finished!