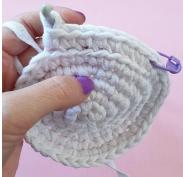

## BASKET

Using Ribbon in the color White and a size 7 mm crochet hook Start by making a magic ring **Round 1**: 6 sc in the magic ring (6) **Round 2**: [1 inc] x6 (12) **Round 3**: [1 sc, 1 inc] x6 (18) **Round 4**: 1 sc, 1 inc, [2 sc, 1 inc] x5, 1 sc (24) **Round 5**: [3 sc, 1 inc] x6 (30) **Round 6**: 2 sc, 1 inc, [4 sc, 1 inc] x5, 2 sc (36) **Round 7**: *In the back loops of the stitches,* 36 sc (36) **Rounds 8–17**: 36 ks (10 rounds, 36) Finish with 1 sl.

Break the yarn and weave in the ends.