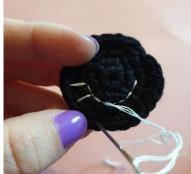

#### EYES (make 2)

Using Rainbow 8/6 in the color Black and a size 2,5 mm crochet hook Make a magic ring **Round 1**: 6 sc in the magic ring (6) **Round 2**: [1 inc] x6 (12) **Round 3**: [1 sc, 1 inc] x6 (18) **Round 4**: 1 sc, 1 inc, [2 sc, 1 inc] x5, 1 ms (24) Finish with 1 sl. Weave in the ends. Embroider white eyelashes.