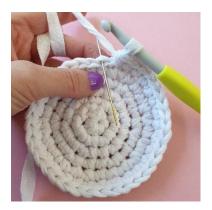

## BASKET

Using Ribbon in the color White and a size 7 mm crochet hook Start by making a magic ring **Round 1**: 6 sc in the magic ring (6) **Round 2**: [1 inc] x6 (12) **Round 3**: [1 sc, 1 inc] x6 (18) **Round 4**: 1 sc, 1 inc, [2 sc, 1 inc] x5, 1 sc (24) **Round 5**: [3 sc, 1 inc] x6 (30) **Round 6**: 2 sc, 1 inc, [4 sc, 1 inc] x5, 2 sc (36) **Round 7**: *In the back loops of the stitches,* 36 sc (36) **Rounds 8–17**: 36 ks (10 rounds, 36) Finish with 1 sl.

Break the yarn and weave in the ends.