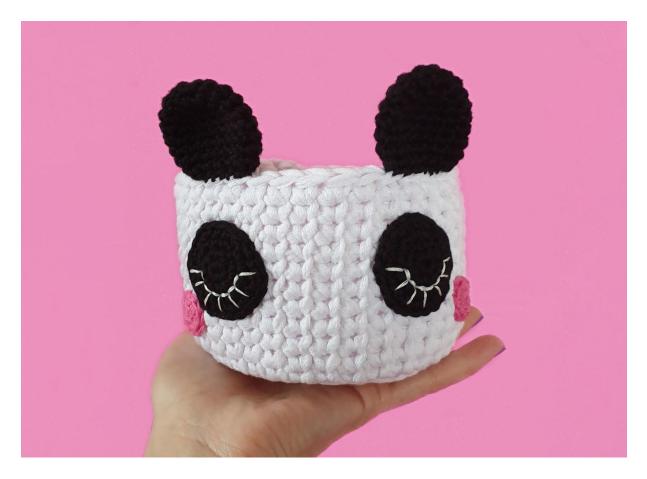

# Kawaii Panda - Basket

No. 1011-202-1217

Level: Beginner Crochet hook: 2,5 mm and 7 mm Materials: Sewing pins, black embroidery thread, sewing thread, sewing needle

Yarn: Ribbon White (#01) - 1 skein Yarn: Rainbow Cotton 8/6 Black (#009) - 1 skein Yarn: Rainbow Cotton 8/4 Pink (#45) - 1 skein

## ASSEMBLY

Use sewing pins to place the ears and then sew them onto the basket.

Use sewing pins to place the eyes and then sew them on using sewing thread.

Use sewing pins to place the cheeks and then sew them on using sewing thread.

Finished!

Happy crafting! Super Cute Design