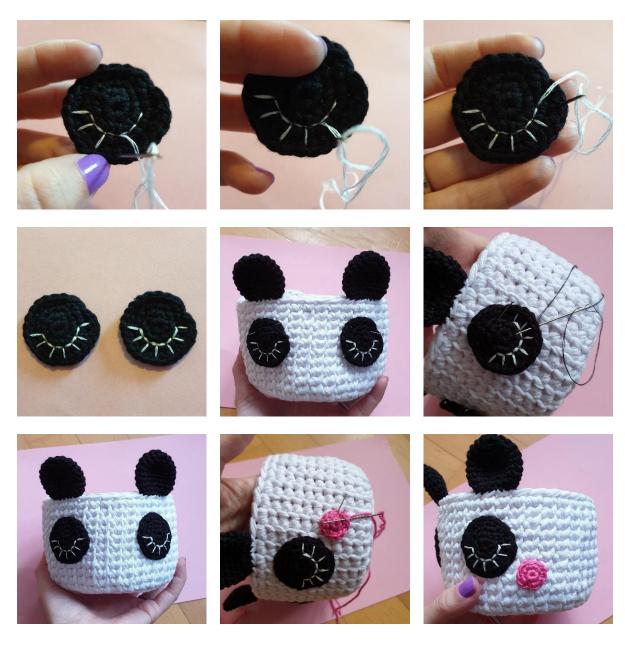

#### EARS (make 2)

Using Rainbow 8/6 in the color Black and a size 2,5 mm crochet hook Make a magic ring **Round 1**: 6 sc in the magic ring (6) **Round 2**: [1 inc] x6 (12) **Round 3**: [1 sc, 1 inc] x6 (18) **Rounds 4-7**: 18 sc (4 rounds, 18) **Round 8:** [1 sc, 1 dec] x6 (12) Finish with 1 sl. Break the yarn and leave a long end for attaching the ears.

#### EYES (make 2)

Using Rainbow 8/6 in the color Black and a size 2,5 mm crochet hook Make a magic ring **Round 1**: 6 sc in the magic ring (6) **Round 2**: [1 inc] x6 (12) **Round 3**: [1 sc, 1 inc] x6 (18) **Round 4**: 1 sc, 1 inc, [2 sc, 1 inc] x5, 1 ms (24) Finish with 1 sl. Weave in the ends. Embroider white eyelashes.

#### CHEEKS (make 2)

Using Rainbow 8/4 in the color Pink and a size 2,5 mm crochet hook Make a magic ring

**Round 1**: 6 sc in the magic ring (6) **Round 2**: [1 inc] x6 (12) Finish with 1 sl. Break the yarn and leave a long end for attaching the cheeks.

## ASSEMBLY

Use sewing pins to place the ears and then sew them onto the basket.

Use sewing pins to place the eyes and then sew them on using sewing thread.

Use sewing pins to place the cheeks and then sew them on using sewing thread.