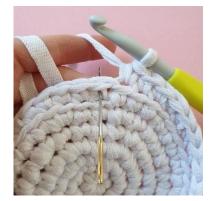

## BASKET

Using Ribbon in the color White and a size 7 mm crochet hook Start by making a magic ring **Round 1**: 6 sc in the magic ring (6) **Round 2**: [1 inc] x6 (12) **Round 3**: [1 sc, 1 inc] x6 (18) **Round 4**: 1 sc, 1 inc, [2 sc, 1 inc] x5, 1 sc (24) **Round 5**: [3 sc, 1 inc] x6 (30) **Round 6**: 2 sc, 1 inc, [4 sc, 1 inc] x5, 2 sc (36) **Round 7**: *In the back loops of the stitches,* 36 sc (36) **Rounds 8–17**: 36 ks (10 rounds, 36) Finish with 1 sl.

Break the yarn and weave in the ends.