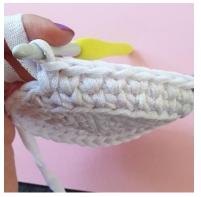

## BASKET

Using Ribbon in the color White and a size 7 mm crochet hook Start by making a magic ring **Round 1**: 6 sc in the magic ring (6) **Round 2**: [1 inc] x6 (12) **Round 3**: [1 sc, 1 inc] x6 (18) **Round 4**: 1 sc, 1 inc, [2 sc, 1 inc] x5, 1 sc (24) **Round 5**: [3 sc, 1 inc] x6 (30) **Round 6**: 2 sc, 1 inc, [4 sc, 1 inc] x5, 2 sc (36) **Round 7**: *In the back loops of the stitches,* 36 sc (36) **Rounds 8–17**: 36 ks (10 rounds, 36) Finish with 1 sl.

Break the yarn and weave in the ends.