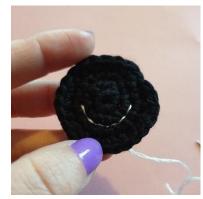

#### EYES (make 2)

Using Rainbow 8/6 in the color Black and a size 2,5 mm crochet hook Make a magic ring **Round 1**: 6 sc in the magic ring (6) **Round 2**: [1 inc] x6 (12) **Round 3**: [1 sc, 1 inc] x6 (18) **Round 4**: 1 sc, 1 inc, [2 sc, 1 inc] x5, 1 ms (24) Finish with 1 sl. Weave in the ends. Embroider white eyelashes.