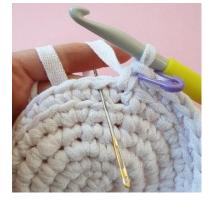

# Tip!

Place a stitch marker or safety pin in the first stitch so you can keep track of where the beginning of the round is.

## BASKET

Using Ribbon in the color White and a size 7 mm crochet hook Start by making a magic ring **Round 1**: 6 sc in the magic ring (6) **Round 2**: [1 inc] x6 (12) **Round 3**: [1 sc, 1 inc] x6 (18) **Round 4**: 1 sc, 1 inc, [2 sc, 1 inc] x5, 1 sc (24) **Round 5**: [3 sc, 1 inc] x6 (30) **Round 6**: 2 sc, 1 inc, [4 sc, 1 inc] x5, 2 sc (36) **Round 7**: *In the back loops of the stitches,* 36 sc (36) **Rounds 8–17**: 36 ks (10 rounds, 36) Finish with 1 sl.