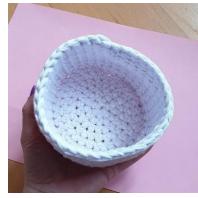

## BASKET

Using Ribbon in the color White and a size 7 mm crochet hook Start by making a magic ring **Round 1**: 6 sc in the magic ring (6) **Round 2**: [1 inc] x6 (12) **Round 3**: [1 sc, 1 inc] x6 (18) **Round 4**: 1 sc, 1 inc, [2 sc, 1 inc] x5, 1 sc (24) **Round 5**: [3 sc, 1 inc] x6 (30) **Round 6**: 2 sc, 1 inc, [4 sc, 1 inc] x5, 2 sc (36) **Round 7**: *In the back loops of the stitches,* 36 sc (36) **Rounds 8–17**: 36 ks (10 rounds, 36) Finish with 1 sl.

Break the yarn and weave in the ends.