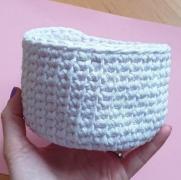

## ASSEMBLY

Use sewing pins to place the ears and then sew them onto the basket.

Use sewing pins to place the eyes and then sew them on using sewing thread.

Use sewing pins to place the cheeks and then sew them on using sewing thread.

Finished!

Happy crafting! Super Cute Design