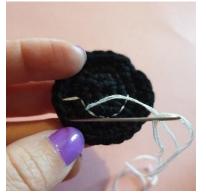

#### EYES (make 2)

Using Rainbow 8/6 in the color Black and a size 2,5 mm crochet hook Make a magic ring **Round 1**: 6 sc in the magic ring (6) **Round 2**: [1 inc] x6 (12) **Round 3**: [1 sc, 1 inc] x6 (18) **Round 4**: 1 sc, 1 inc, [2 sc, 1 inc] x5, 1 ms (24) Finish with 1 sl. Weave in the ends. Embroider white eyelashes.