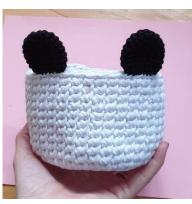

#### EARS (make 2)

Using Rainbow 8/6 in the color Black and a size 2,5 mm crochet hook Make a magic ring **Round 1**: 6 sc in the magic ring (6) **Round 2**: [1 inc] x6 (12) **Round 3**: [1 sc, 1 inc] x6 (18) **Rounds 4-7**: 18 sc (4 rounds, 18) **Round 8:** [1 sc, 1 dec] x6 (12) Finish with 1 sl. Break the yarn and leave a long end for attaching the ears.

## ASSEMBLY

Use sewing pins to place the ears and then sew them onto the basket.

Use sewing pins to place the eyes and then sew them on using sewing thread.

Use sewing pins to place the cheeks and then sew them on using sewing thread.

Finished!

Happy crafting! Super Cute Design