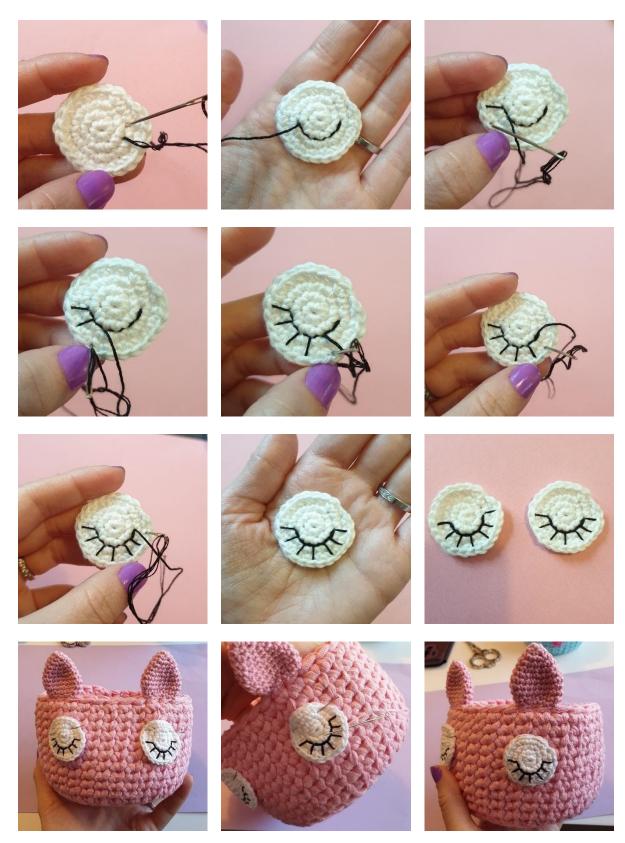

#### EYES (make 2)

Using Rainbow 8/4 in the color White and a size 2,5 mm crochet hook Make a magic ring

Round 1: 6 sc in the magic ring (6) Round 2: [1 inc] x6 (12) Round 3: [1 sc, 1 inc] x6 (18) Round 4: 1 sc, 1 inc, [2 sc, 1 inc] x5, 1 sc (24) Finish with 1 sl. Weave in the ends. Embroider black eyelashes.

## ASSEMBLY

Place the ears on the basket using sewing pins. Sew the ears on using sewing thread. Place the eyes using sewing pins and sew them on with sewing thread. Place the cheeks using sewing pins and sew them on. Place the snout using sewing pins and sew it on.