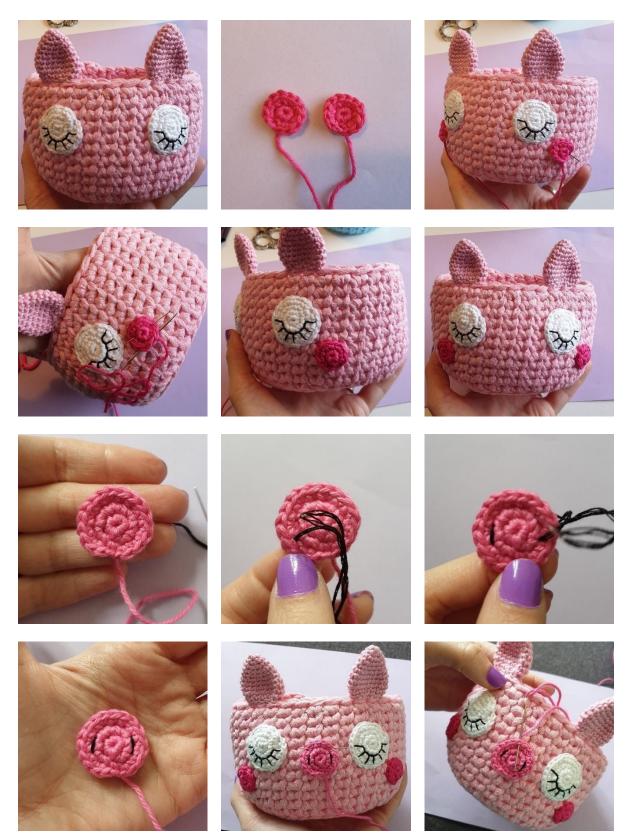

## CHEEKS (make 2)

Using Rainbow 8/4 in the color Petunia Pink and a size 2,5 mm crochet hook Make a magic ring **Round 1**: 6 sc in the magic ring (6) **Round 2**: [1 inc] x6 (12) Finish with 1 sl. Break the yarn and leave a long end for attaching the cheeks

## ASSEMBLY

Place the ears on the basket using sewing pins. Sew the ears on using sewing thread. Place the eyes using sewing pins and sew them on with sewing thread. Place the cheeks using sewing pins and sew them on. Place the snout using sewing pins and sew it on.