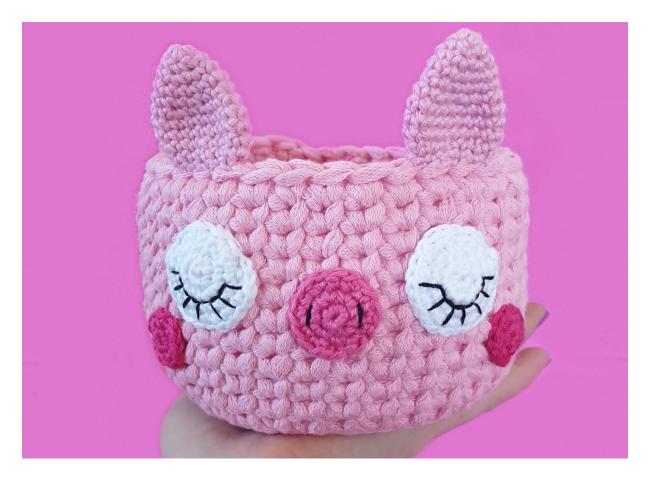

# Kawaii Pig - Basket

No. 1011-202-4954

Level: Beginner Crochet hook: 2,5 mm and 7 mm Materials: Sewing pins, black embroidery thread, sewing thread, sewing needle

Yarn: Ribbon Baby Pink (#12) - 1 skein

**Yarn:** Rainbow Cotton 8/4 **White (#01)** - 1 skein **Rose (#44)** - 1 skein **Pink (#45)** - 1 skein **Petunia Pink (#87)** - 1 skein

## ASSEMBLY

Place the ears on the basket using sewing pins. Sew the ears on using sewing thread. Place the eyes using sewing pins and sew them on with sewing thread. Place the cheeks using sewing pins and sew them on. Place the snout using sewing pins and sew it on.

Finished!

Happy crafting! Super Cute Design