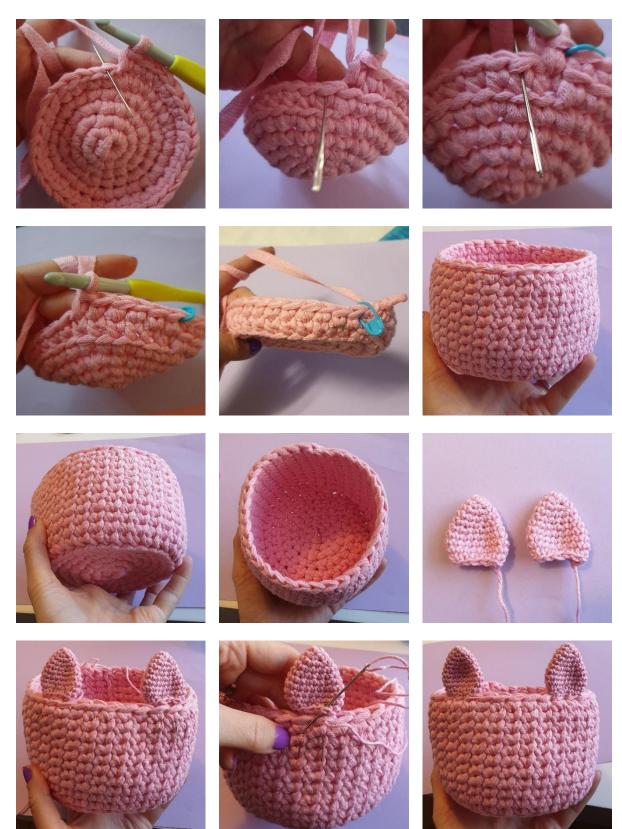

## BASKET

Using Ribbon in the color Baby Pink and a size 7 mm crochet hook Start by making a magic ring **Round 1**: 6 sc in the magic ring (6) **Round 2**: [1 inc] x6 (12) **Round 3**: [1 sc, 1 inc] x6 (18) **Round 4**: 1 sc, 1 inc, [2 sc, 1 inc] x5, 1 sc (24) **Round 5**: [3 sc, 1 inc] x6 (30) **Round 6**: 2 sc, 1 inc, [4 sc, 1 inc] x5, 2 sc (36) **Round 7**: *In the back loops of the stitches,* 36 sc (36) **Rounds 8–17**: 36 ks (10 rounds, 36) Finish with 1 sl.

Break the yarn and weave in the ends.

## EARS (make 2)

Using Rainbow 8/4 in the color Rose and a size 2,5 mm crochet hook Make a magic ring **Round 1**: 6 sc in the magic ring (6) **Round 2**: 6 sc (6) **Round 3**: [1 inc] x6 (12) **Rounds 4-5**: 12 sc (2 rounds, 12) **Round 6**: [1 sc, 1 inc] x6 (18) **Rounds 7-9**: 18 sc (3 rounds, 18) **Round 10**: [1 sc, 1 dec] x6 (12) Finish with 1 sl. Break the yarn and leave a long tail for attaching the ears.