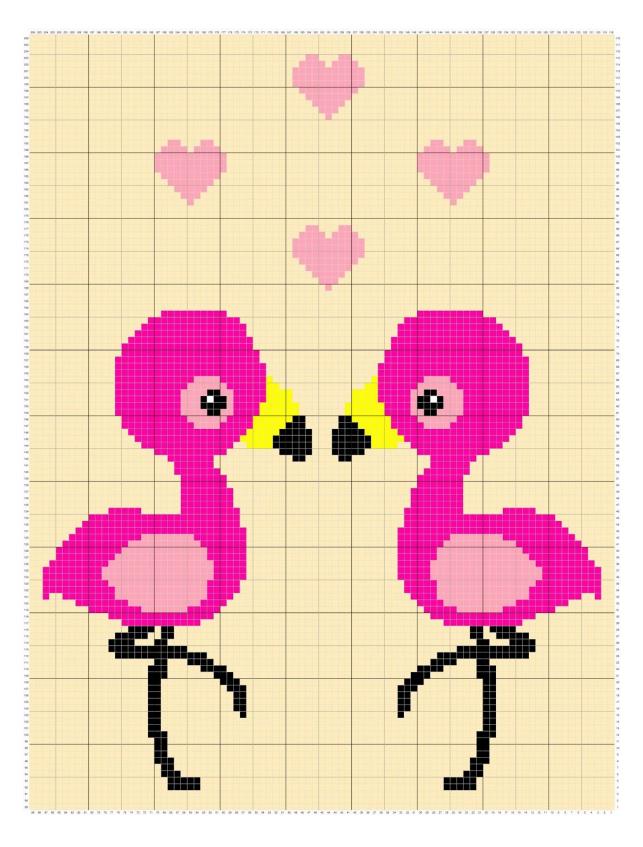

st - stitch

Buy yarn and accessories here:

http://shop.hobbii.com/flamingo-love-

**blanket** 

The blanket is worked in the "corner-to-corner" method "C2C".

The pattern includes a chart and a description round by round so it's easier for you to keep track of how many pixels of each color you need to make. If there's no number after the color, it means that you only need to make 1.

The arrows indicate which way to crochet. Start in the lower right corner.

A good tip is to weave the ends in while you work, so you don't have a billion ends to weave in at the end. If you think it's troublesome to keep track of a lot of different skeins, it could be a good idea to wind up some of the yarn on clothespins and in this way you can easily let the colors you don't use, rest to avoid the yarns to get tangled up.