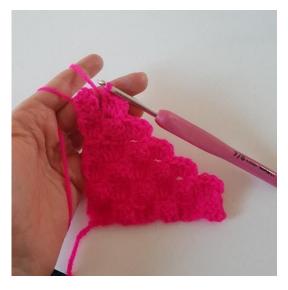

### **Decreases for corner**

1. Instead of ch 5 in the end of the round work 3 sl st on the side of the last pixel.

2. Continue making pixels across like before.

3. Here you can see how to make decreases. The decreases should be at the end of a round. After that work the pixels together with a sl st.