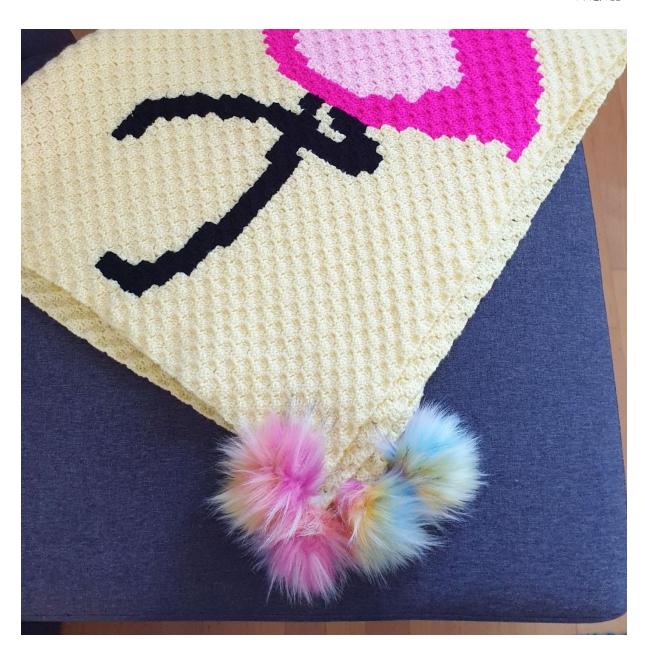

# Flamingo Love - Blanket

No. 1011-202-2031

Skill level: Intermediate

**Measurements:** 57" x 79" or 145 x 200 cm

Crochet hook: G/6 (4.0 mm)

Materials: Rainbow Pom Pom

Yarn: Amigo

How much yarn do I need?

# Happy crocheting!

Super Cute Design