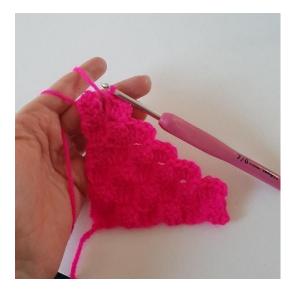

### **Decreases for corner**

1. Instead of ch 5 in the end of the round work 3 sl st on the side of the last pixel.

2. Continue making pixels across like before.

3. Here you can see how to make decreases. The decreases should be at the end of a round. After that work the pixels together with a sl st.