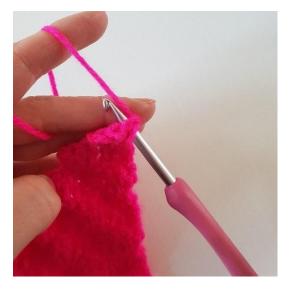

# Round 1

1. Ch 5

3. Work dc in the next 2 ch. You've now made your first pixel.

# Round 2

1. Ch 5

3. Work dc in the next 2 ch. You've now got one more pixel.

2. 1 dc in 3rd ch from the hook

4. Now the pixel needs to be worked together with the first pixel. This is done by turning the pixel and working 1 sl st in the left side of the first pixel. In the picture you can see the 2 pixels worked together.