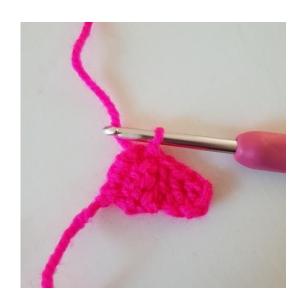

# Round 1

1. Ch 5

3. Work dc in the next 2 ch. You've now made your first pixel.

# Round 2

1. Ch 5

3. Work dc in the next 2 ch. You've now got one more pixel.

2. 1 dc in 3rd ch from the hook

4. Now the pixel needs to be worked together with the first pixel. This is done by turning the pixel and working 1 sl st in the left side of the first pixel. In the picture you can see the 2 pixels worked together.