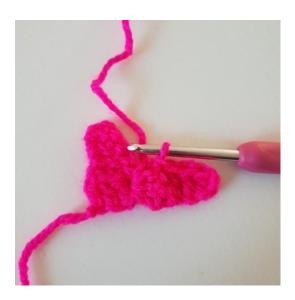

# Round 2

1. Ch 5

3. Work dc in the next 2 ch. You've now got one more pixel.

2. 1 dc in 3rd ch from the hook

4. Now the pixel needs to be worked together with the first pixel. This is done by turning the pixel and working 1 sl st in the left side of the first pixel. In the picture you can see the 2 pixels worked together.

5. Ch 2 (replaces first dc)

6. Work 3 dc in the ch-space in which you just made a sl st. You've now got 2 pixels on round 2.