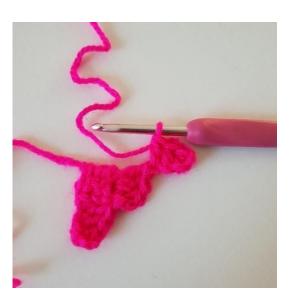

# Round 1

1. Ch 5

3. Work dc in the next 2 ch. You've now made your first pixel.

# Round 2

1. Ch 5

3. Work dc in the next 2 ch. You've now got one more pixel.

2. 1 dc in 3rd ch from the hook

4. Now the pixel needs to be worked together with the first pixel. This is done by turning the pixel and working 1 sl st in the left side of the first pixel. In the picture you can see the 2 pixels worked together.