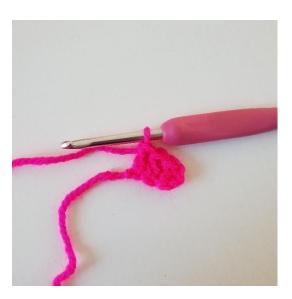

# Round 1

1. Ch 5

3. Work dc in the next 2 ch. You've now made your first pixel.