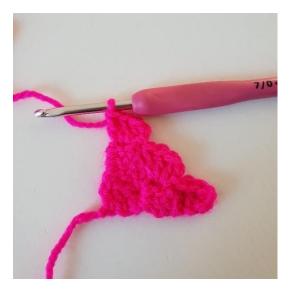

### **Decreases for corner**

1. Instead of ch 5 in the end of the round work 3 sl st on the side of the last pixel.

2. Continue making pixels across like before.

3. Here you can see how to make decreases. The decreases should be at the end of a round. After that work the pixels together with a sl st.