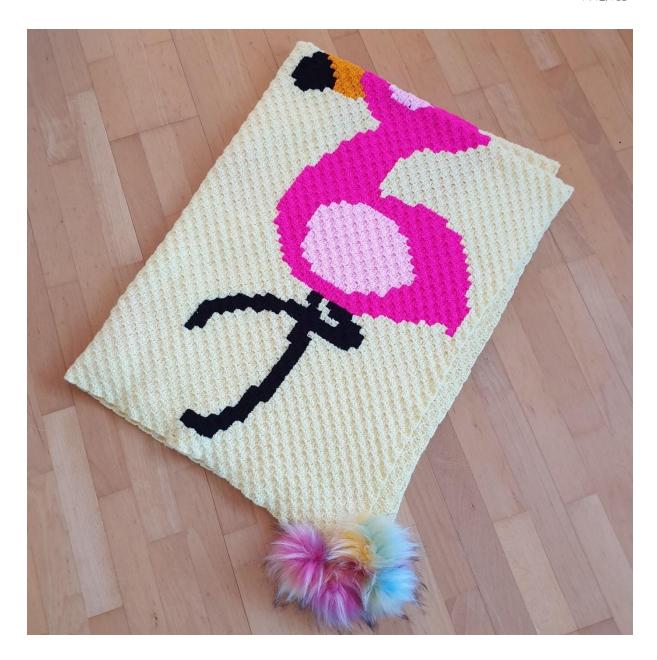

# Flamingo Love - Blanket

No. 1011-202-2031

Skill level: Intermediate

**Measurements:** 57" x 79" or 145 x 200 cm

Crochet hook: G/6 (4.0 mm)

Materials: Rainbow Pom Pom

Yarn: Amigo

How much yarn do I need?

# Happy crocheting!

Super Cute Design