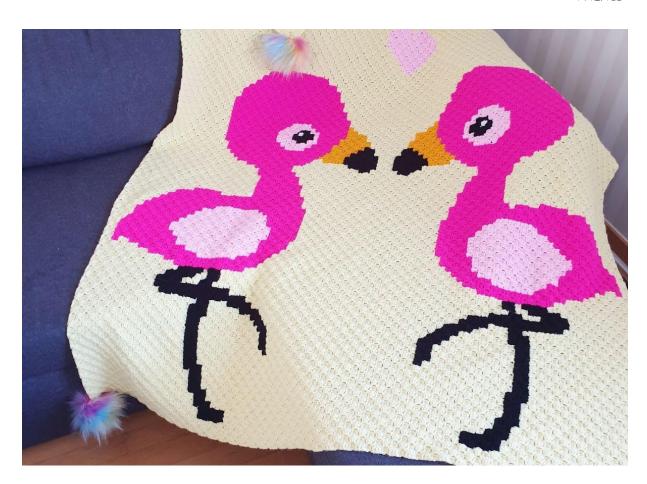

# Flamingo Love - Blanket

No. 1011-202-2031

Skill level: Intermediate

**Measurements:** 57" x 79" or 145 x 200 cm

Crochet hook: G/6 (4.0 mm)

Materials: Rainbow Pom Pom

Yarn: Amigo

How much yarn do I need?

The arrows indicate which way to crochet. Start in the lower right corner.

A good tip is to weave the ends in while you work, so you don't have a billion ends to weave in at the end. If you think it's troublesome to keep track of a lot of different skeins, it could be a good idea to wind up some of the yarn on clothespins and in this way you can easily let the colors you don't use, rest to avoid the yarns to get tangled up.