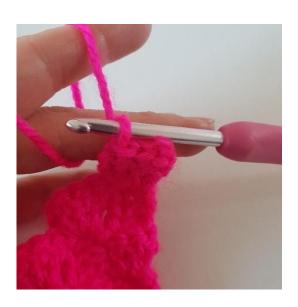

# Round 2

1. Ch 5

3. Work dc in the next 2 ch. You've now got one more pixel.

2. 1 dc in 3rd ch from the hook

4. Now the pixel needs to be worked together with the first pixel. This is done by turning the pixel and working 1 sl st in the left side of the first pixel. In the picture you can see the 2 pixels worked together.

5. Ch 2 (replaces first dc)

6. Work 3 dc in the ch-space in which you just made a sl st. You've now got 2 pixels on round 2.