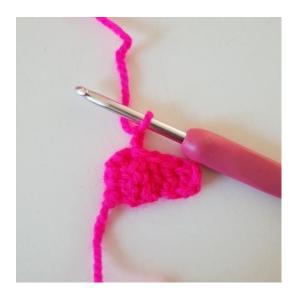

# Round 2

1. Ch 5

3. Work dc in the next 2 ch. You've now got one more pixel.

2. 1 dc in 3rd ch from the hook

4. Now the pixel needs to be worked together with the first pixel. This is done by turning the pixel and working 1 sl st in the left side of the first pixel. In the picture you can see the 2 pixels worked together.

5. Ch 2 (replaces first dc)

6. Work 3 dc in the ch-space in which you just made a sl st. You've now got 2 pixels on round 2.