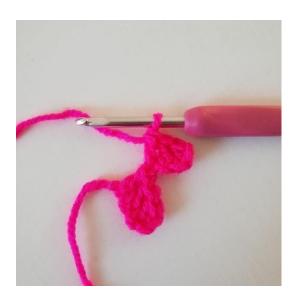

# Round 3

1. Ch 5

2. Work 1 dc in 3rd ch from the hook and then 1 dc in the last 2 ch.

3. Work 1 sl st in the pixel below.

4. Ch 2 and work 3 dc in the ch-space in which you just made 1 sl st.

5. Work 1 sl st in the next pixel. Ch 2. Work 3 dc in the ch-space in which you just worked 1 sl st. You've now got 3 pixels and round 3 is finished.