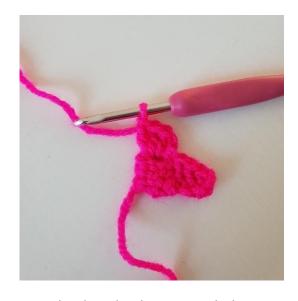

# Round 3

1. Ch 5

2. Work 1 dc in 3rd ch from the hook and then 1 dc in the last 2 ch.

3. Work 1 sl st in the pixel below.

4. Ch 2 and work 3 dc in the ch-space in which you just made 1 sl st.

5. Work 1 sl st in the next pixel. Ch 2. Work 3 dc in the ch-space in which you just worked 1 sl st. You've now got 3 pixels and round 3 is finished.