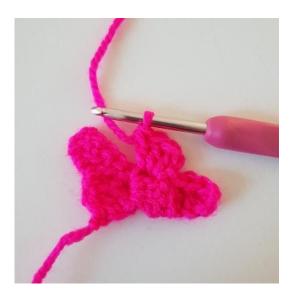

# Round 3

1. Ch 5

2. Work 1 dc in 3rd ch from the hook and then 1 dc in the last 2 ch.

3. Work 1 sl st in the pixel below.

4. Ch 2 and work 3 dc in the ch-space in which you just made 1 sl st.

5. Work 1 sl st in the next pixel. Ch 2. Work 3 dc in the ch-space in which you just worked 1 sl st. You've now got 3 pixels and round 3 is finished.