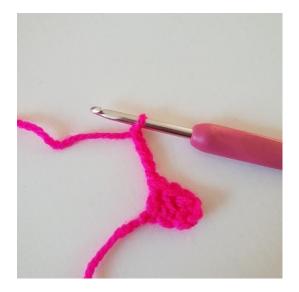

# Round 2

1. Ch 5

3. Work dc in the next 2 ch. You've now got one more pixel.

2. 1 dc in 3rd ch from the hook

4. Now the pixel needs to be worked together with the first pixel. This is done by turning the pixel and working 1 sl st in the left side of the first pixel. In the picture you can see the 2 pixels worked together.

5. Ch 2 (replaces first dc)

6. Work 3 dc in the ch-space in which you just made a sl st. You've now got 2 pixels on round 2.