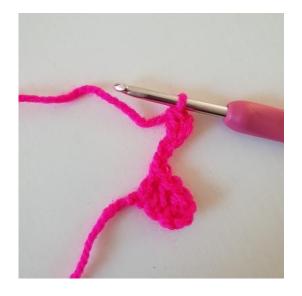

### **Decreases for corner**

1. Instead of ch 5 in the end of the round work 3 sl st on the side of the last pixel.

2. Continue making pixels across like before.

3. Here you can see how to make decreases. The decreases should be at the end of a round. After that work the pixels together with a sl st.