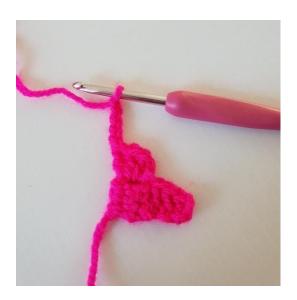

### **Decreases for corner**

1. Instead of ch 5 in the end of the round work 3 sl st on the side of the last pixel.

2. Continue making pixels across like before.

3. Here you can see how to make decreases. The decreases should be at the end of a round. After that work the pixels together with a sl st.