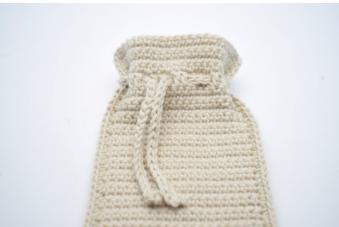

## **Drawstring:**

Ch 65. Crochet 1 sl st in the  $2^{nd}$  ch from the hook. Crochet sl st in each ch until the end of the row. Cut the yarn and weave in the ends. Insert the drawstring through the holes in the pouch.