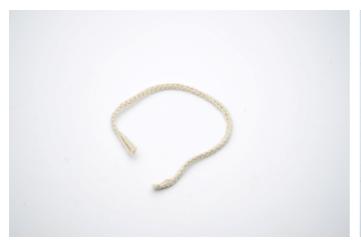

## **Drawstring:**

Ch 65. Crochet 1 sl st in the  $2^{nd}$  ch from the hook. Crochet sl st in each ch until the end of the row. Cut the yarn and weave in the ends. Insert the drawstring through the holes in the pouch.