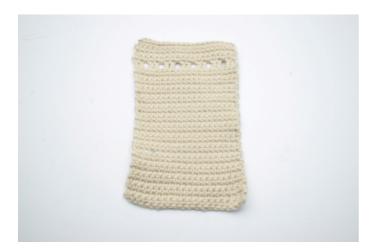

## NB: Turn with ch 1. This does NOT replace a stitch.

- **1.** Ch 21. Crochet 1 sc in the 2<sup>nd</sup> ch from the hook. Crochet sc in each ch until the end of the row. (20)
- 2. 29. Ch 1 and turn. Crochet sc in each st until the end of the row. (20)
- **30.** Ch 1 and turn. Crochet dc in the 2 first st. \*Ch 1, skip 1 st and crochet 1 dc in the next 2 st\*. Repeat \* to \* 6 times in total.
- **31. 35.** Ch 1 and turn. Crochet sc in each st until the end of the row. (20)

Cut the yarn and weave in the ends. Make one more and repeat steps 1-35.

Place the pieces on top of each other and crochet them together with sc. In the corners, crochet 2 sc. Cut the yarn and weave in the ends.