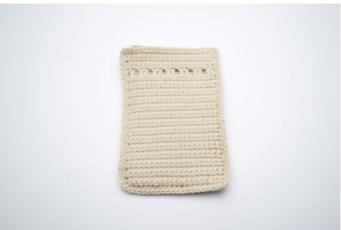

## **Christmas Cutlery Pouch**

No. 1001-194-8942

**Materials:** 

Friends Cotton 8/4 – Col. 05 Crochet hook 2,5 mm

Amount of yarn used: Ca. 20g per pouch

Measurements: Ca. 14x8 cm

**Abbreviations:** 

st: stitchch: chain

Cut the yarn and weave in the ends. Make one more and repeat steps 1-35.

Place the pieces on top of each other and crochet them together with sc. In the corners, crochet 2 sc. Cut the yarn and weave in the ends.