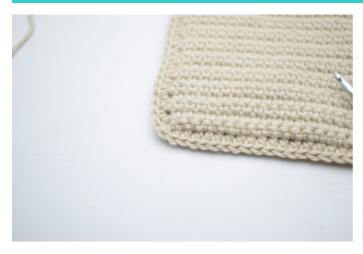

## NB: Turn with ch 1. This does NOT replace a stitch.

- **1.** Ch 21. Crochet 1 sc in the 2<sup>nd</sup> ch from the hook. Crochet sc in each ch until the end of the row. (20)
- 2. 29. Ch 1 and turn. Crochet sc in each st until the end of the row. (20)
- **30.** Ch 1 and turn. Crochet dc in the 2 first st. \*Ch 1, skip 1 st and crochet 1 dc in the next 2 st\*. Repeat \* to \* 6 times in total.
- **31. 35.** Ch 1 and turn. Crochet sc in each st until the end of the row. (20)

Cut the yarn and weave in the ends. Make one more and repeat steps 1-35.

Place the pieces on top of each other and crochet them together with sc. In the corners, crochet 2 sc. Cut the yarn and weave in the ends.