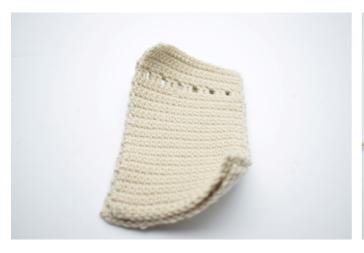

Cut the yarn and weave in the ends. Make one more and repeat steps 1-35.

Place the pieces on top of each other and crochet them together with sc. In the corners, crochet 2 sc. Cut the yarn and weave in the ends.