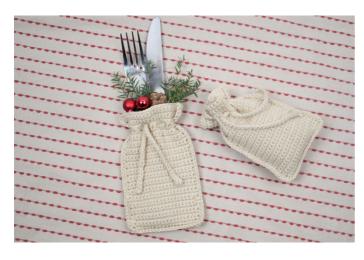

## **Christmas Cutlery Pouch**

No. 1001-194-8942

**Materials:** 

Friends Cotton 8/4 – Col. 05 Crochet hook 2,5 mm

Amount of yarn used: Ca. 20g per pouch

Measurements: Ca. 14x8 cm

**Abbreviations:** 

st: stitchch: chain

## NB: Turn with ch 1. This does NOT replace a stitch.

- **1.** Ch 21. Crochet 1 sc in the 2<sup>nd</sup> ch from the hook. Crochet sc in each ch until the end of the row. (20)
- 2. 29. Ch 1 and turn. Crochet sc in each st until the end of the row. (20)
- **30.** Ch 1 and turn. Crochet dc in the 2 first st. \*Ch 1, skip 1 st and crochet 1 dc in the next 2 st\*. Repeat \* to \* 6 times in total.
- **31. 35.** Ch 1 and turn. Crochet sc in each st until the end of the row. (20)

Cut the yarn and weave in the ends. Make one more and repeat steps 1-35.

Place the pieces on top of each other and crochet them together with sc. In the corners, crochet 2 sc. Cut the yarn and weave in the ends.

## **Drawstring:**

Ch 65. Crochet 1 sl st in the  $2^{nd}$  ch from the hook. Crochet sl st in each ch until the end of the row. Cut the yarn and weave in the ends. Insert the drawstring through the holes in the pouch.