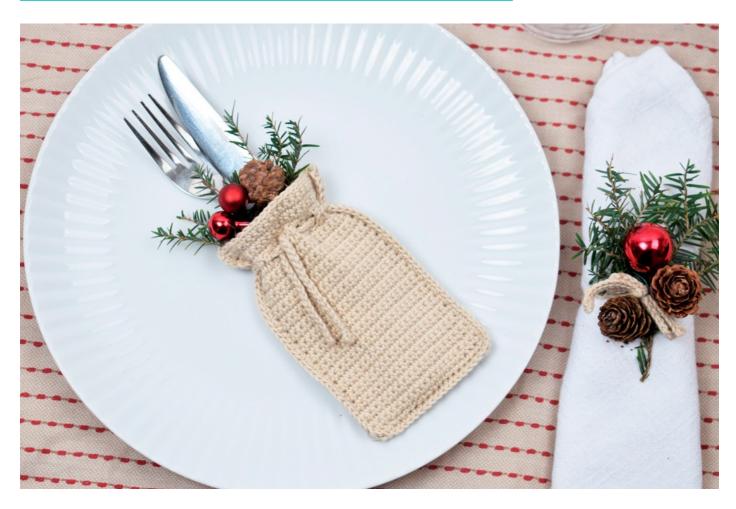

## **Christmas Cutlery Pouch**

No. 1001-194-8942

**Materials:** 

Friends Cotton 8/4 – Col. 05 Crochet hook 2,5 mm

Amount of yarn used: Ca. 20g per pouch

Measurements: Ca. 14x8 cm

**Abbreviations:** 

st: stitchch: chain

Cut the yarn and weave in the ends. Make one more and repeat steps 1-35.

Place the pieces on top of each other and crochet them together with sc. In the corners, crochet 2 sc. Cut the yarn and weave in the ends.

## **Drawstring:**

Ch 65. Crochet 1 sl st in the  $2^{nd}$  ch from the hook. Crochet sl st in each ch until the end of the row. Cut the yarn and weave in the ends. Insert the drawstring through the holes in the pouch.