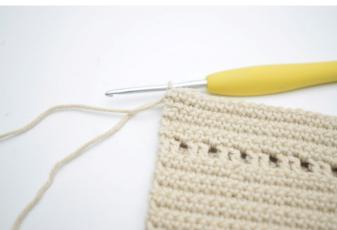

## **Drawstring:**

Ch 65. Crochet 1 sl st in the  $2^{nd}$  ch from the hook. Crochet sl st in each ch until the end of the row. Cut the yarn and weave in the ends. Insert the drawstring through the holes in the pouch.