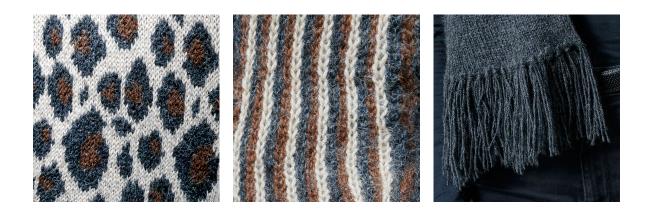

# Pattern information

The scarf is knitted in the round on a circular needle using the magic loop technique.

It is up to you, if you prefer knitting with 2 or 3 colors when following the charts. If you only knit with 2 colors, you can embroider the 3rd color (dark brown) on the scarf in the end.

Follow chart 1 over the first 56 sts and knit after chart 2 when knitting the last 56 sts of the work. Knit until your work measures approx. 62 inches (157 cm) or until the desired length. Work 3.14 inches (8 cm) of stockinette stitch in color **B**.

#### Tassels

Cut 9.4 inches (24 cm) long tassels consisting of 4-5 threads in color **B**. Fold them in the middle and join them to the edge of the scarf using a crochet hook. Attach approx. 20 tassels to each end of the scarf.