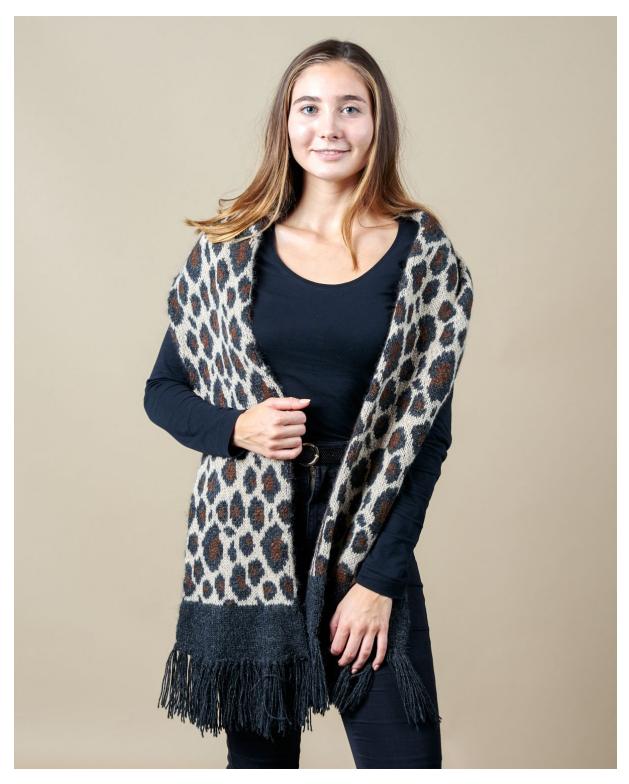

# **Bromus Scarf**

No. 2003-193-3266

Hobbii.com - Copyright © 2019 - All rights reserved.

#### Measurements

Width: 9.4 inches (24 cm) Length: 65 inches (165 cm) without tassels

#### Scarf

Cast on 112 sts using the figure 8 cast on technique and color **B**. Knit in the round using the circular needle and the magic loop technique.

Work 3.14 inches (8 cm) of stockinette stitch.

Place a marker at the beginning of the round and after 56 sts.

Follow chart 1 over the first 56 sts and knit after chart 2 when knitting the last 56 sts of the work. Knit until your work measures approx. 62 inches (157 cm) or until the desired length. Work 3.14 inches (8 cm) of stockinette stitch in color **B**.

#### Tassels

Cut 9.4 inches (24 cm) long tassels consisting of 4-5 threads in color **B**. Fold them in the middle and join them to the edge of the scarf using a crochet hook. Attach approx. 20 tassels to each end of the scarf.