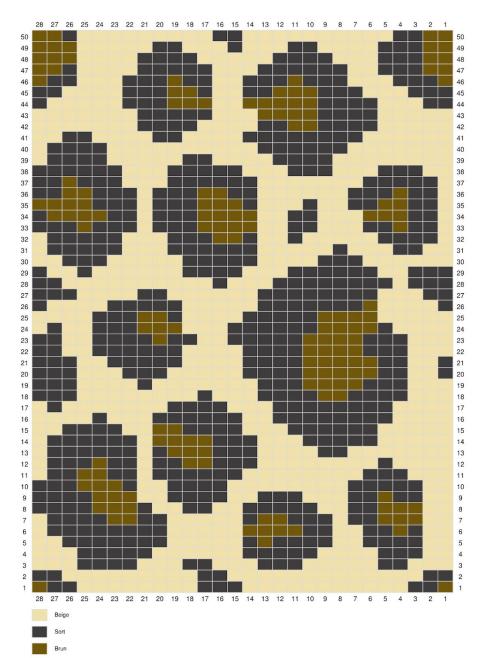

Follow chart 1 over the first 56 sts and knit after chart 2 when knitting the last 56 sts of the work. Knit until your work measures approx. 62 inches (157 cm) or until the desired length. Work 3.14 inches (8 cm) of stockinette stitch in color **B**.