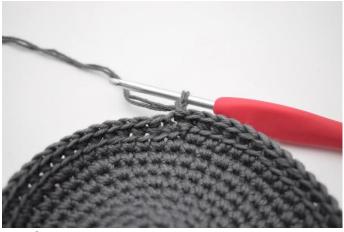

## **Photo Tutorial:**

1. This is what the base looks like when completed. End with a sl st

Ch 1 and begin working sc in the BL. The needle indicates where to insert the hook.

3. Work 1 rnd of sc in the BL and end with a sl st in the first sc.