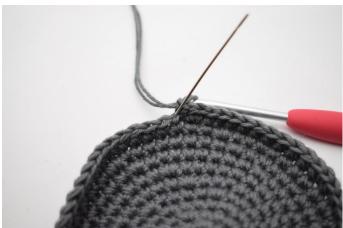

## **Photo Tutorial:**

1. This is what the base looks like when completed. End with a sl st

Ch 1 and begin working sc in the BL. The needle indicates where to insert the hook.

3. Work 1 rnd of sc in the BL and end with a sl st in the first sc.