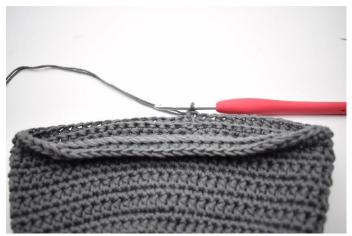

## **Photo Tutorial:**

1. This is what the base looks like when completed. End with a sl st

Ch 1 and begin working sc in the BL. The needle indicates where to insert the hook.

3. Work 1 rnd of sc in the BL and end with a sl st in the first sc.

4. Ch 1.

5. Work 1 hdc.

6. Work hdc in each st to the end of the rnd and end with a sl st.

7. Ch 1.

8. Work 1 rnd of sc and end with a sl st.

9. Repeat these 2 rnds as described in the pattern.

10. Turn the basket, so you are crocheting from the inside of the basket to the outside.