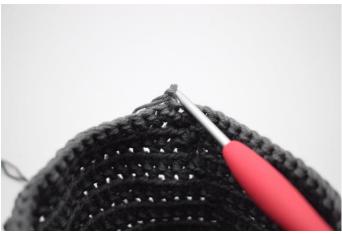

4. Ch 1.

5. Work 1 hdc.

6. Work hdc in each st to the end of the rnd and end with a sl st.

7. Ch 1.

8. Work 1 rnd of sc and end with a sl st.

9. Repeat these 2 rnds as described in the pattern.

10. Turn the basket, so you are crocheting from the inside of the basket to the outside.

11. Ch 1. Work 1 hdc in the BL of each st to the end of the rnd.

12. End with a sl st in the first hdc.

13. Continue working the folded edge as described in the patter. Change to Color 2. Ch 1. Work sc in each st to the end of the rnd.