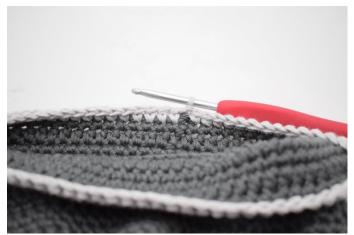

11. Ch 1. Work 1 hdc in the BL of each st to the end of the rnd.

12. End with a sl st in the first hdc.

13. Continue working the folded edge as described in the patter. Change to Color 2. Ch 1. Work sc in each st to the end of the rnd.

14. Fold the edge over the basket.

End with a sl st in the first sc. Cut the yarn and weave in the ends.

Enjoy! ☺ Best Wishes, Hobbii.dk