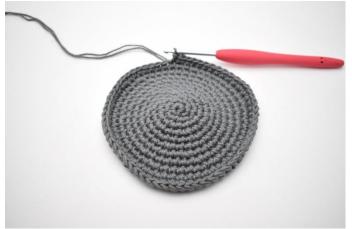

## **Photo Tutorial:**

1. This is what the base looks like when completed. End with a sl st

Ch 1 and begin working sc in the BL. The needle indicates where to insert the hook.

3. Work 1 rnd of sc in the BL and end with a sl st in the first sc.