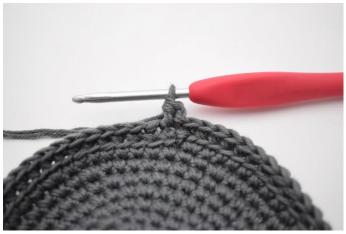

## **Photo Tutorial:**

1. This is what the base looks like when completed. End with a sl st

Ch 1 and begin working sc in the BL. The needle indicates where to insert the hook.

3. Work 1 rnd of sc in the BL and end with a sl st in the first sc.