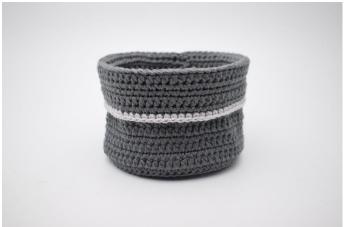

# **Finished Measurements:**

Small - Base: 3" in diameter. Height: 2". Large - Base: 4" in diameter. Height: 3 1/4".

4. Change to Color 2. Ch 1. Work sc in each st to the end of the rnd. End with a sl st in the first sc. Cut the yarn and weave in the ends.

Fold the edge over the basket.

14. Fold the edge over the basket.

End with a sl st in the first sc. Cut the yarn and weave in the ends.

Enjoy! ☺ Best Wishes, Hobbii.dk