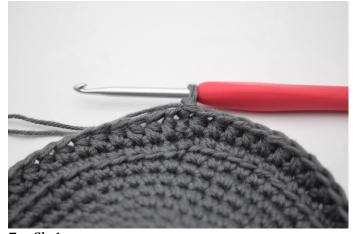

4. Ch 1.

5. Work 1 hdc.

6. Work hdc in each st to the end of the rnd and end with a sl st.

7. Ch 1.

8. Work 1 rnd of sc and end with a sl st.

9. Repeat these 2 rnds as described in the pattern.

10. Turn the basket, so you are crocheting from the inside of the basket to the outside.