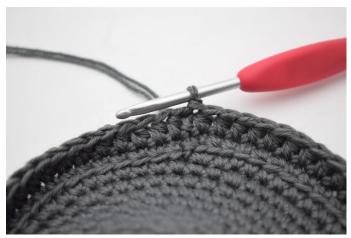

4. Ch 1.

5. Work 1 hdc.

6. Work hdc in each st to the end of the rnd and end with a sl st.

7. Ch 1.

8. Work 1 rnd of sc and end with a sl st.

9. Repeat these 2 rnds as described in the pattern.

10. Turn the basket, so you are crocheting from the inside of the basket to the outside.