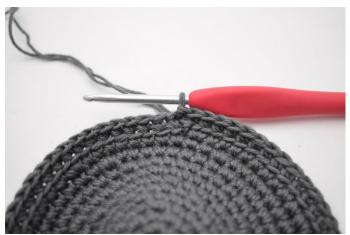

4. Ch 1.

5. Work 1 hdc.

6. Work hdc in each st to the end of the rnd and end with a sl st.

7. Ch 1.

8. Work 1 rnd of sc and end with a sl st.

9. Repeat these 2 rnds as described in the pattern.

10. Turn the basket, so you are crocheting from the inside of the basket to the outside.