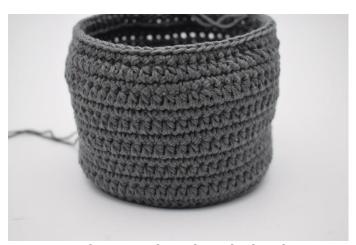

## **Sides:**

- 1. Ch 1. Work 1 sc in the BL of each st to the end of the rnd. End with a sl st.
- 2. Ch 1. Work hdc in each st to the end of the rnd. End with a sl st in the first hdc.
- 3. Ch 1. Work sc in each st to the end of the rnd. End with a sl st in the first sc.
  Repeat rows 2 and 3 a total of 4 times for the small basket and 6 times for the large.

## Fold/edge:

Turn the basket, so you are crocheting from the inside of the basket to the outside.