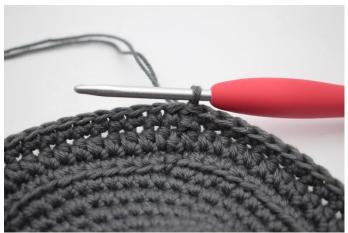

## **Photo Tutorial:**

1. This is what the base looks like when completed. End with a sl st

Ch 1 and begin working sc in the BL. The needle indicates where to insert the hook.

3. Work 1 rnd of sc in the BL and end with a sl st in the first sc.