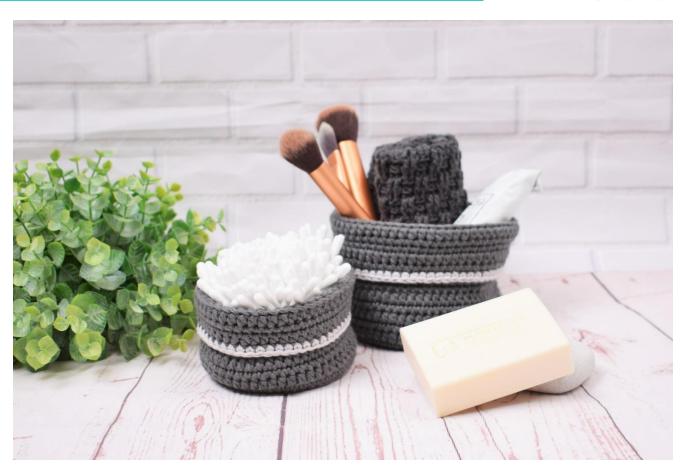

# **Small Storage Baskets - Cotton**

No. 1001-184-6311

# **Finished Measurements:**

Small - Base: 3" in diameter. Height: 2". Large - Base: 4" in diameter. Height: 3 1/4".

## **Yarn Requirements:**

Small Approx. 45g Large Approx. 60g