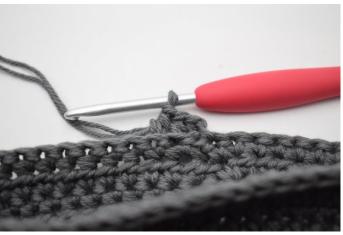

11. Ch 1. Work 1 hdc in the BL of each st to the end of the rnd.

12. End with a sl st in the first hdc.

13. Continue working the folded edge as described in the patter. Change to Color 2. Ch 1. Work sc in each st to the end of the rnd.

14. Fold the edge over the basket.

End with a sl st in the first sc. Cut the yarn and weave in the ends.

Enjoy! ☺ Best Wishes, Hobbii.dk